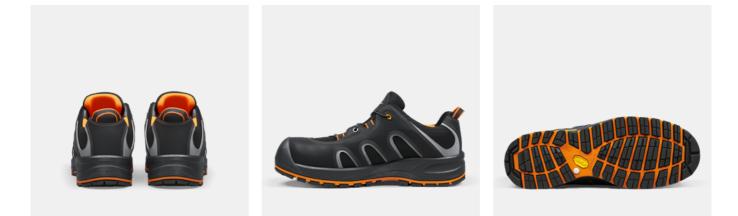

## GRIFFIN

ART. SG73001

Solid Gear Griffin is a high tech safety shoe that offer a unique combination of durability, lightweight and exceptional comfort. This supreme shoe comes with the oil and slip resistant Vibram® TPU outsole, which offers outstanding grip on ice and snow even in very low temperatures. In addition, microfiber combines with CORDURA® ripstop fabric to ensure great water repellency and breathability.

CORDURA® ripstop Vibram® TPU outsole Upper: Microfiber with CORDURA® ripstop Lining: 3D breathable lining Outsole: Oil and slip resistant non-marking TPU outsole from Vibram® Footbed: Breathable EVA insole with poron pads Fit: Wide Sizes: 36-48 Safety standard: EN ISO 20345:2011 S3, SRC Protection: Fiberglass toe cap and soft nail protection