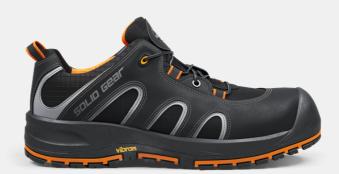

## GRIFFIN

ART. SG73001

Solid Gear Griffin is a high tech safety shoe that offer a unique combination of durability, lightweight and exceptional comfort. This supreme shoe comes with the oil and slip resistant Vibram® TPU outsole, which offers outstanding grip on ice and snow even in very low temperatures. In addition, microfiber combines with CORDURA® ripstop fabric to ensure great water repellency and breathability.

CORDURA® ripstop Vibram® TPU outsole Upper: Microfiber with CORDURA® ripstop Lining: 3D breathable lining Outsole: Oil and slip resistant non-marking TPU outsole from Vibram® Footbed: Breathable EVA insole with poron pads Fit: Wide Sizes: 36-48 Safety standard: EN ISO 20345:2011 S3, SRC Protection: Fiberglass toe cap and soft nail protection