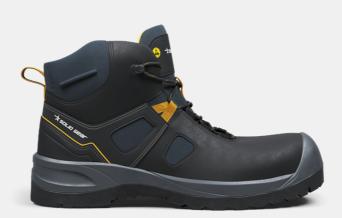

## ART. SG73202

Modern midcut safety boot with built-in comfort in all parts. Upper of LWG leather with nubuck finish and CORDURA® fabric for durability. Moisture transporting and recycled lining for foot climate. Cushioning and breathable open cell PU foam insole. Stable PU midsole with integrated nylon shank. Oil and slip resistant PU outsole designed for great grip on various surfaces. Completely metal free with fiberglass toe cap and soft nail protection. ESD function according to EN IEC 61340-5-1:2016.

Durable LWG leather and CORDURA® fabric upper Open cell PU foam insole Stable PU midsole with integrated nylon shank Oil and slip resistant PU outsole designed for great grip on various surfaces Fiberglass toe cap Upper: LWG leather and CORDURA® Nylon Lining: Recycled Polyester Outsole: Oil and slip resistant PU Midsole: PU Footbed: Open cell PU foam Fit: Wide Sizes: 36-48 Safety standard:

EN ISO 20345:2022 S3L, SR, FO Protection: Fiberglass toe cap and soft nail protection