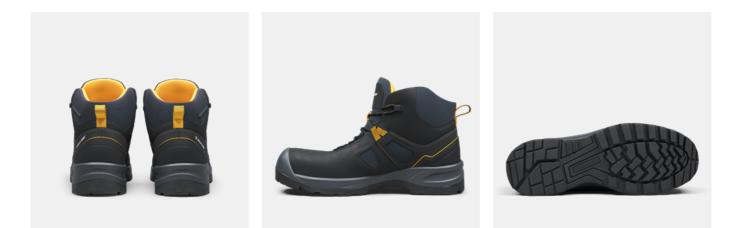

## ART. SG73202

Modern midcut safety boot with built-in comfort in all parts. Upper of LWG leather with nubuck finish and CORDURA® fabric for durability. Moisture transporting and recycled lining for foot climate. Cushioning and breathable open cell PU foam insole. Stable PU midsole with integrated nylon shank. Oil and slip resistant PU outsole designed for great grip on various surfaces. Completely metal free with fiberglass toe cap and soft nail protection. ESD function according to EN IEC 61340-5-1:2016.

Durable LWG leather and CORDURA® fabric upper Open cell PU foam insole Stable PU midsole with integrated nylon shank Oil and slip resistant PU outsole designed for great grip on various surfaces Fiberglass toe cap Upper: LWG leather and CORDURA® Nylon Lining: Recycled Polyester Outsole: Oil and slip resistant PU Midsole: PU Footbed: Open cell PU foam Fit: Wide Sizes: 36-48 Safety standard:

EN ISO 20345:2022 S3L, SR, FO Protection: Fiberglass toe cap and soft nail protection