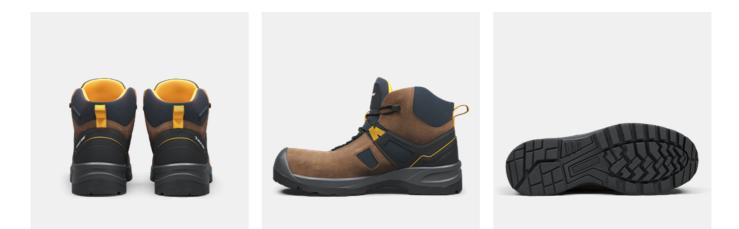

## **ESSENCE MID BROWN**

ART. SG73204

Modern midcut safety boot with built-in comfort in all parts. Upper of LWG leather with nubuck finish and CORDURA® fabric for durability. Moisture transporting and recycled lining for foot climate. Cushioning and breathable open cell PU foam insole. Stable PU midsole with integrated nylon shank. Oil and slip resistant PU outsole designed for great grip on various surfaces. Completely metal free with fiberglass toe cap and soft nail protection. ESD function according to EN IEC 61340-5-1:2016.

Durable LWG leather and CORDURA® fabric upper Open cell PU foam insole Stable PU midsole with integrated nylon shank Oil and slip resistant PU outsole designed for great grip on various surfaces Fiberglass toe cap Upper: LWG leather and CORDURA® Nylon Lining: Recycled polyester Outsole: Oil and slip resistant PU Midsole: PU Footbed: Open cell PU foam Fit: Wide Sizes: 36-48 Safety standard:

EN ISO 20345:2022 S3L, SR, FO Protection: Fiberglass toe cap and soft nail protection