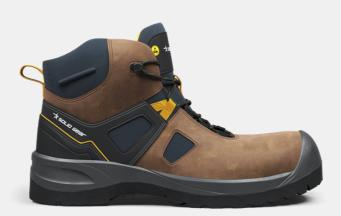

## **ESSENCE MID BROWN**

ART. SG73204

Modern midcut safety boot with built-in comfort in all parts. Upper of LWG leather with nubuck finish and CORDURA® fabric for durability. Moisture transporting and recycled lining for foot climate. Cushioning and breathable open cell PU foam insole. Stable PU midsole with integrated nylon shank. Oil and slip resistant PU outsole designed for great grip on various surfaces. Completely metal free with fiberglass toe cap and soft nail protection. ESD function according to EN IEC 61340-5-1:2016.

Durable LWG leather and CORDURA® fabric upper Open cell PU foam insole Stable PU midsole with integrated nylon shank Oil and slip resistant PU outsole designed for great grip on various surfaces Fiberglass toe cap Upper: LWG leather and CORDURA® Nylon Lining: Recycled polyester Outsole: Oil and slip resistant PU Midsole: PU Footbed: Open cell PU foam Fit: Wide Sizes: 36-48 Safety standard:

EN ISO 20345:2022 S3L, SR, FO Protection: Fiberglass toe cap and soft nail protection