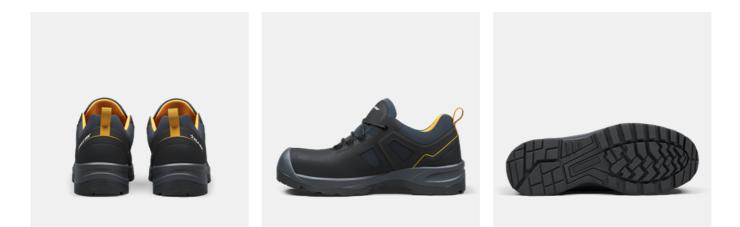

## ART. SG73201

Modern lowcut safety shoe with built-in comfort in all parts. Upper of LWG leather with nubuck finish and CORDURA® fabric for durability. Moisture transporting and recycled lining for foot climate. Cushioning and breathable open cell PU foam insole. Stable PU midsole with integrated nylon shank. Oil and slip resistant PU outsole designed for great grip on various surfaces. Completely metal free with fiberglass toe cap and soft nail protection. ESD function according to EN IEC 61340-5-1:2016.

Durable LWG leather and CORDURA® fabric upper Open cell PU foam insole Stable PU midsole with integrated nylon shank Oil and slip resistant PU outsole designed for great grip on various surfaces Fiberglass toe cap Upper: LWG leather and CORDURA® Nylon Lining: Recycled Polyester Outsole: Oil and slip resistant PU Midsole: PU Footbed: Open cell PU foam Fit: Wide Sizes: 36-48 Safety standard: