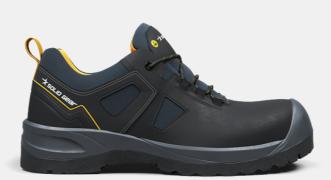

## ART. SG73201

Modern lowcut safety shoe with built-in comfort in all parts. Upper of LWG leather with nubuck finish and CORDURA® fabric for durability. Moisture transporting and recycled lining for foot climate. Cushioning and breathable open cell PU foam insole. Stable PU midsole with integrated nylon shank. Oil and slip resistant PU outsole designed for great grip on various surfaces. Completely metal free with fiberglass toe cap and soft nail protection. ESD function according to EN IEC 61340-5-1:2016.

Durable LWG leather and CORDURA® fabric upper Open cell PU foam insole Stable PU midsole with integrated nylon shank Oil and slip resistant PU outsole designed for great grip on various surfaces Fiberglass toe cap Upper: LWG leather and CORDURA® Nylon Lining: Recycled Polyester Outsole: Oil and slip resistant PU Midsole: PU Footbed: Open cell PU foam Fit: Wide Sizes: 36-48 Safety standard: