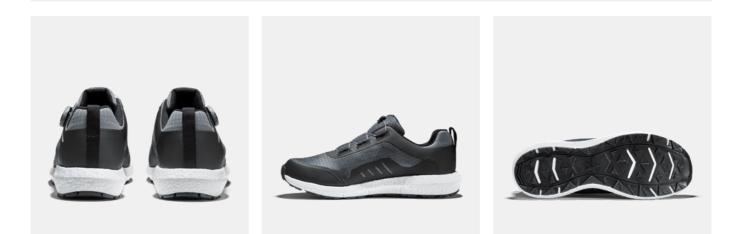

## DYNAMO

ART. SG10225

Solid Gear Dynamo is a unique combination of a shoe designed for trail as well as running. The complete ETPU midsole provides optimal comfort and rebound. The stability comes from the character of a trail shoe, with a special board construction for control of the flexing. The rubber outsole is developed to offer superior grip, and despite the lightweight of the outsole, it also contributes to the stability. The CORDURA® ripstop upper combined with the BOA® Fit System gives a great fit and feeling. Dynamo uses the specially developed high rebound OrthoLite® insole mainly made of recycled materials. Antistatic, oil resistance and anti-slip are all features of the rubber outsole that enables the Solid Gear Dynamo to be certified according to EN-20347:2012. ESD function according to EN IEC 61340-4-3:2018. Complete ETPU midsole for endless cushioning Mud guard BOA® Fit System on collar construction Highly breathable PU foam footbed from OrthoLite® Lightweight ripstop upper Upper: CORDURA® ripstop Lining: Mesh Outsole: Oil and slip resistant rubber Midsole: ETPU Footbed: PU foam with highly breathable recycled materials Function: BOA® Fit System Fit: Normal Sizes: 35-48 Safety standard: EN ISO