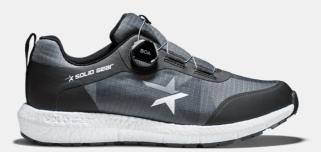

## DYNAMO

ART. SG10225

Solid Gear Dynamo is a unique combination of a shoe designed for trail as well as running. The complete ETPU midsole provides optimal comfort and rebound. The stability comes from the character of a trail shoe, with a special board construction for control of the flexing. The rubber outsole is developed to offer superior grip, and despite the lightweight of the outsole, it also contributes to the stability. The CORDURA® ripstop upper combined with the BOA® Fit System gives a great fit and feeling. Dynamo uses the specially developed high rebound OrthoLite® insole mainly made of recycled materials. Antistatic, oil resistance and anti-slip are all features of the rubber outsole that enables the Solid Gear Dynamo to be certified according to EN-20347:2012. ESD function according to EN IEC 61340-4-3:2018. Complete ETPU midsole for endless cushioning Mud guard BOA® Fit System on collar construction Highly breathable PU foam footbed from OrthoLite® Lightweight ripstop upper Upper: CORDURA® ripstop Lining: Mesh Outsole: Oil and slip resistant rubber Midsole: ETPU Footbed: PU foam with highly breathable recycled materials Function: BOA® Fit System Fit: Normal Sizes: 35-48 Safety standard: EN ISO