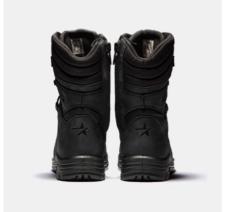

## **DELTA GTX**

ART. SG75001

Delta GTX is a state-of-the-art safety highcut boot with all the best technologies in a very classic design. Full grain impregnated leather for best in class durability. Vibram® rubber outsole with new developed FLEX-SYSTEM technology ensures that the shoe will support your step from heel strike to toe off. High injected PU midsole for maximum comfort and rebound. GORE-TEX® membrane with winter lining in wool for waterproofness and top of the line breathability.

CORDURA® ripstop GORE-TEX® membrane and insulation Vibram® rubber outsole Metal free

Upper: Premium full-grain leather and CORDURA® Membrane: GORE-TEX® Lining: Synthetic wool from GORE-TEX® Outsole: Oil and slip resistant non-marking outsole from Vibram® Footbed: EVA insole with dual poron pads Function: Side zipper for easy in/out function Fit: Wide Sizes: 36-48 Safety standard: EN ISO 20345:2011 S3, SRC, HRO,