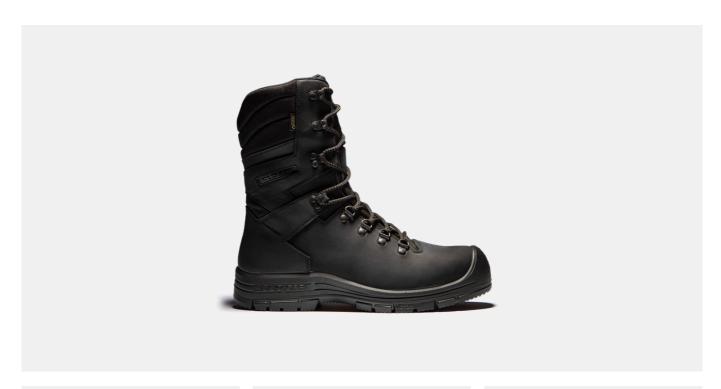

## **DELTA GTX**

ART. SG75001

Delta GTX is a state-of-the-art safety highcut boot with all the best technologies in a very classic design. Full grain impregnated leather for best in class durability. Vibram® rubber outsole with new developed FLEX-SYSTEM technology ensures that the shoe will support your step from heel strike to toe off. High injected PU midsole for maximum comfort and rebound. GORE-TEX® membrane with winter lining in wool for waterproofness and top of the line breathability.

CORDURA® ripstop GORE-TEX® membrane and insulation Vibram® rubber outsole Metal free

Upper: Premium full-grain leather and CORDURA® Membrane: GORE-TEX® Lining: Synthetic wool from GORE-TEX® Outsole: Oil and slip resistant non-marking outsole from Vibram® Footbed: EVA insole with dual poron pads Function: Side zipper for easy in/out function Fit: Wide Sizes: 36-48 Safety standard: EN ISO 20345:2011 S3, SRC, HRO,

WR, CI Protection: Fiberglass toe cap and soft nail protection