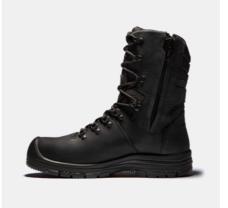

## **DELTA GTX**

ART. SG75001

Delta GTX is a state-of-the-art safety highcut boot with all the best technologies in a very classic design. Full grain impregnated leather for best in class durability. Vibram® rubber outsole with new developed FLEX-SYSTEM technology ensures that the shoe will support your step from heel strike to toe off. High injected PU midsole for maximum comfort and rebound. GORE-TEX® membrane with winter lining in wool for waterproofness and top of the line breathability.

CORDURA® ripstop GORE-TEX® membrane and insulation Vibram® rubber outsole Metal free

Upper: Premium full-grain leather and CORDURA® Membrane: GORE-TEX® Lining: Synthetic wool from GORE-TEX® Outsole: Oil and slip resistant non-marking outsole from Vibram® Footbed: EVA insole with dual poron pads Function: Side zipper for easy in/out function Fit: Wide Sizes: 36-48 Safety standard: EN ISO 20345:2011 S3, SRC, HRO,

WR, CI Protection: Fiberglass toe cap and soft nail protection