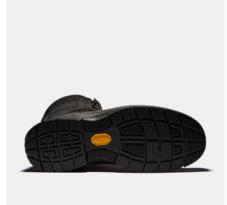

CORDURA® ripstop GORE-TEX® membrane and insulation Vibram® rubber outsole Metal free

Upper: Premium full-grain leather and CORDURA® Membrane: GORE-TEX® Lining: Synthetic wool from GORE-TEX® Outsole: Oil and slip resistant non-marking outsole from Vibram® Footbed: EVA insole with dual poron pads Function: Side zipper for easy in/out function Fit: Wide Sizes: 36-48 Safety standard: EN ISO 20345:2011 S3, SRC, HRO,