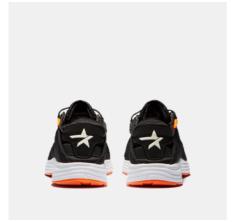

## **CLOUD 2.0**

ART. SG80122

One of the lightest safety shoes on the market. When you need high breathability, extreme lightness and maximum comfort, there can be only one. Strong net mesh upper together with a dual density EVA midsole and rubber outsole. Newly developed lacing solution exclusively for Cloud 2.0 that wraps the complete upper and the result is a glove-like fit. ESD function according to EN IEC 61340-4-3:2018.

Lightweight dual density EVA midsole

Rubber outsole

Extremely lightweight and breathable net mesh upper

NANO toe cap

Upper: Highly breathable net mesh Outsole: Anti-slip and oil resistant rubber Midsole: Lightweight double density EVA Footbed: Highly