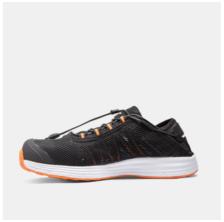

## **CLOUD 2.0**

ART. SG80122

One of the lightest safety shoes on the market. When you need high breathability, extreme lightness and maximum comfort, there can be only one. Strong net mesh upper together with a dual density EVA midsole and rubber outsole. Newly developed lacing solution exclusively for Cloud 2.0 that wraps the complete upper and the result is a glove-like fit. ESD function according to EN IEC 61340-4-3:2018.

Lightweight dual density EVA midsole

Rubber outsole

Extremely lightweight and breathable net mesh upper

NANO toe cap

Upper: Highly breathable net mesh Outsole: Anti-slip and oil resistant rubber Midsole: Lightweight double density EVA Footbed: Highly