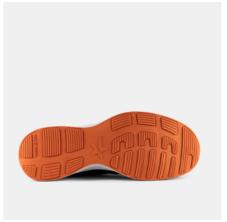

## **CLOUD 2.0**

ART. SG80122

One of the lightest safety shoes on the market. When you need high breathability, extreme lightness and maximum comfort, there can be only one. Strong net mesh upper together with a dual density EVA midsole and rubber outsole. Newly developed lacing solution exclusively for Cloud 2.0 that wraps the complete upper and the result is a glove-like fit. ESD function according to EN IEC 61340-4-3:2018.

Lightweight dual density EVA midsole

Rubber outsole

Extremely lightweight and breathable net mesh upper

NANO toe cap

Upper: Highly breathable net mesh Outsole: Anti-slip and oil resistant rubber Midsole: Lightweight double density EVA Footbed: Highly

breathable, moisture wicking and PU foam Fit: Normal Sizes: 36–48
Safety standard: EN ISO
20345:2011 S1, SRC Protection:

NANO toe cap