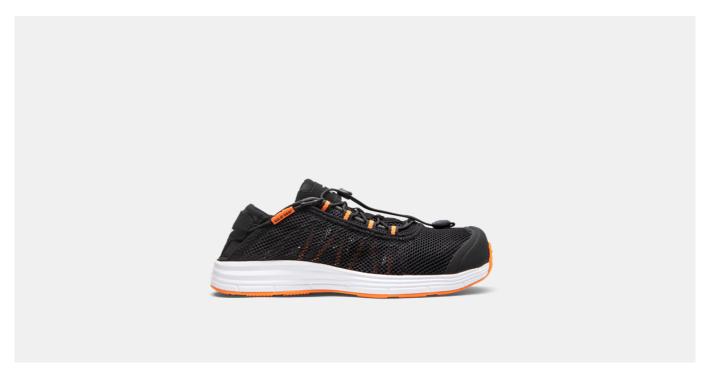

## **CLOUD 2.0**

ART. SG80122

One of the lightest safety shoes on the market. When you need high breathability, extreme lightness and maximum comfort, there can be only one. Strong net mesh upper together with a dual density EVA midsole and rubber outsole. Newly developed lacing solution exclusively for Cloud 2.0 that wraps the complete upper and the result is a glove-like fit. ESD function according to EN IEC 61340-4-3:2018.

Lightweight dual density EVA midsole

Rubber outsole

Extremely lightweight and breathable net mesh upper

NANO toe cap

Upper: Highly breathable net mesh Outsole: Anti-slip and oil resistant rubber Midsole: Lightweight double density EVA Footbed: Highly