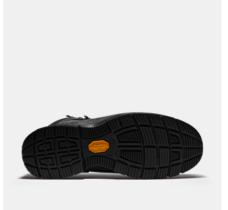

CORDURA® ripstop GORE-TEX® membrane Vibram® rubber outsole Metal free

Upper: Premium full-grain leather and CORDURA® Membrane: GORE-TEX® Outsole: Oil and slip resistant non-marking outsole from Vibram® Footbed: EVA insole with dual poron pads Fit: Wide Sizes: 36-48 Safety standard: EN ISO 20345:2011 S3, SRC, HRO, WR Protection: Fiberglass toe cap and soft nail protection