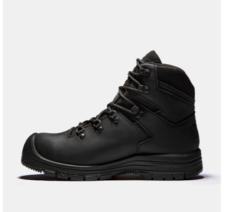

## **BRAVO GTX**

ART. SG75002

Solid Gear Bravo GTX is a state-of-the-art safety midcut boot with all the best technologies in a very classic design. Full grain impregnated leather for best in class durability. Vibram® rubber outsole with new developed FLEX-SYSTEM technology ensures that the shoe will support your step from heel strike to toe off. High injected PU midsole for maximum comfort and rebound. GORE-TEX® membrane for waterproofness and top of the line breathability.

CORDURA® ripstop GORE-TEX® membrane Vibram® rubber outsole Metal free

Upper: Premium full-grain leather and CORDURA® Membrane: GORE-TEX® Outsole: Oil and slip resistant non-marking outsole from Vibram® Footbed: EVA insole with dual poron pads Fit: Wide Sizes: 36-48 Safety standard: EN ISO 20345:2011 S3, SRC, HRO, WR Protection: Fiberglass toe cap and soft nail protection