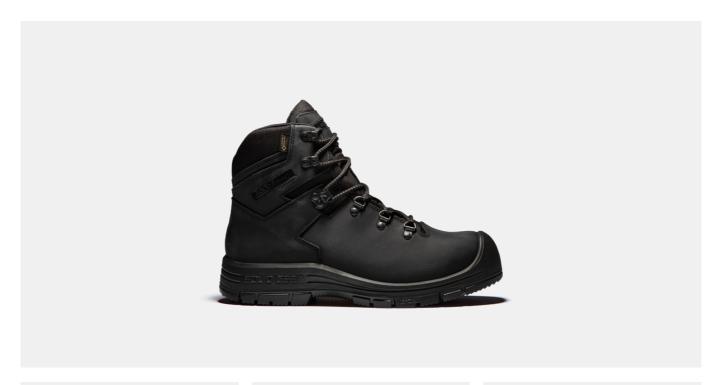

## **BRAVO GTX**

ART. SG75002

Solid Gear Bravo GTX is a state-of-the-art safety midcut boot with all the best technologies in a very classic design. Full grain impregnated leather for best in class durability. Vibram® rubber outsole with new developed FLEX-SYSTEM technology ensures that the shoe will support your step from heel strike to toe off. High injected PU midsole for maximum comfort and rebound. GORE-TEX® membrane for waterproofness and top of the line breathability.

CORDURA® ripstop GORE-TEX® membrane Vibram® rubber outsole Metal free

Upper: Premium full-grain leather and CORDURA® Membrane: GORE-TEX® Outsole: Oil and slip resistant non-marking outsole from Vibram® Footbed: EVA insole with dual poron pads Fit: Wide Sizes: 36-48 Safety standard: EN ISO 20345:2011 S3, SRC, HRO, WR Protection: Fiberglass toe cap and soft nail protection