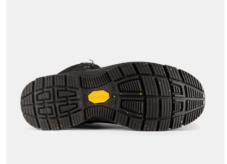

## **BRAVO 2 GTX EG**

ART. SG75008

Built with GORE-TEX® innovative EXTRAGUARD material that combines robust protection with lightweight. Due to its low water pick up the boots stays lightweight, even in wet conditions. More over highly durable and scratch resistant to withstand tough environments. The complete boot is designed for sustainable performance with long lasting materials and details, including components with recycled materials: the Vibram® ECOSTEP PRO rubber, OrthoLite® insole and the soft nail protection. Vibram® rubber outsole with FLEX-SYSTEM technology that ensures that the boot will support your step from heel strike to toe off. Together with the PU midsole, Bravo 2 GTX EG provides instant comfort, rebound and long term walking support. Fiberglass toe cap and recycled soft nail protection.

Innovative GORE-TEX®

EXTRAGUARD upper
Low water pick-up and quick re-dry
Waterproof GORE-TEX® membrane
Highly breathable PU foam insole
from OrthoLite®
Vibram® ECOSTEP PRO with a
minimum of 30% recycled rubber
Upper: GORE-TEX® EXTRAGUARD
microfiber Lining: GORE-TEX®
Polyester Membrane: GORE-TEX®
Outsole: Vibram® ECOSTEP PRO
recycled rubber Midsole: PU
Footbed: Highly breathable PU
foam with recycled materials Fit: