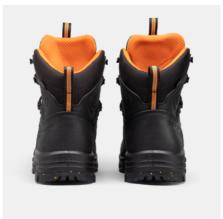

Innovative GORE-TEX®

EXTRAGUARD upper
Low water pick-up and quick re-dry
Waterproof GORE-TEX® membrane
Highly breathable PU foam insole
from OrthoLite®
Vibram® ECOSTEP PRO with a
minimum of 30% recycled rubber
Upper: GORE-TEX® EXTRAGUARD
microfiber Lining: GORE-TEX®
Polyester Membrane: GORE-TEX®
Outsole: Vibram® ECOSTEP PRO
recycled rubber Midsole: PU
Footbed: Highly breathable PU
foam with recycled materials Fit: