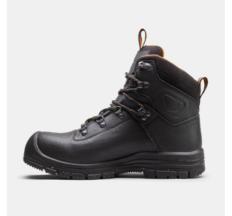

## **BRAVO 2 GTX EG**

ART. SG75008

Built with GORE-TEX® innovative EXTRAGUARD material that combines robust protection with lightweight. Due to its low water pick up the boots stays lightweight, even in wet conditions. More over highly durable and scratch resistant to withstand tough environments. The complete boot is designed for sustainable performance with long lasting materials and details, including components with recycled materials: the Vibram® ECOSTEP PRO rubber, OrthoLite® insole and the soft nail protection. Vibram® rubber outsole with FLEX-SYSTEM technology that ensures that the boot will support your step from heel strike to toe off. Together with the PU midsole, Bravo 2 GTX EG provides instant comfort, rebound and long term walking support. Fiberglass toe cap and recycled soft nail protection.