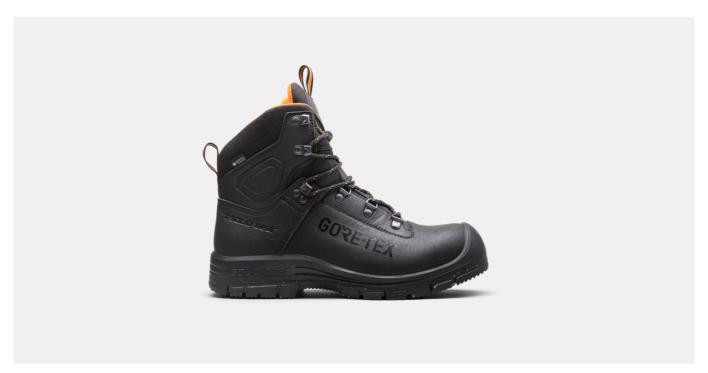

## **BRAVO 2 GTX EG**

ART. SG75008

Built with GORE-TEX® innovative EXTRAGUARD material that combines robust protection with lightweight. Due to its low water pick up the boots stays lightweight, even in wet conditions. More over highly durable and scratch resistant to withstand tough environments. The complete boot is designed for sustainable performance with long lasting materials and details, including components with recycled materials: the Vibram® ECOSTEP PRO rubber, OrthoLite® insole and the soft nail protection. Vibram® rubber outsole with FLEX-SYSTEM technology that ensures that the boot will support your step from heel strike to toe off. Together with the PU midsole, Bravo 2 GTX EG provides instant comfort, rebound and long term walking support. Fiberglass toe cap and recycled soft nail protection.

Innovative GORE-TEX®

EXTRAGUARD upper
Low water pick-up and quick re-dry
Waterproof GORE-TEX® membrane
Highly breathable PU foam insole
from OrthoLite®
Vibram® ECOSTEP PRO with a
minimum of 30% recycled rubber
Upper: GORE-TEX® EXTRAGUARD
microfiber Lining: GORE-TEX®
Polyester Membrane: GORE-TEX®
Outsole: Vibram® ECOSTEP PRO
recycled rubber Midsole: PU
Footbed: Highly breathable PU
foam with recycled materials Fit: