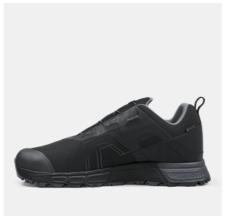

## **BOUND TACTICAL GTX LOW**

ART. SG16007

The Bound Tactical GTX Low is a stealth occupational shoe for max outdoor performance. The ETPU midsole and a partly recycled OrthoLite® insole provide superior cushioning and rebound while maximizing ground contact for the ultra-grippy Michelin® outsole. A GORE-TEX lined blacked-out CORDURA® upper keeps the feet dry, ventilated, and protected while the BOA® Fit System ensures a dialed-in fit. ESD function according to EN IEC 61340-5-1:2016.

Upper: CORDURA® nylon Lining: GORE-TEX, polyamide and polyester Membrane: GORE-TEX Outsole: Oil and slip resistant Michelin® rubber outsole Midsole: ETPU Footbed: PU foam with highly breathable recycled materials Function: BOA® Fit System Fit: Normal Sizes: 36-48 Safety standard: EN ISO 20347:2022 O6,