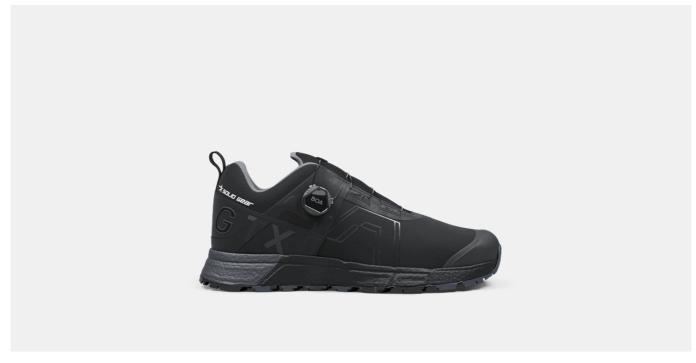

## **BOUND TACTICAL GTX LOW**

ART. SG16007

The Bound Tactical GTX Low is a stealth occupational shoe for max outdoor performance. The ETPU midsole and a partly recycled OrthoLite® insole provide superior cushioning and rebound while maximizing ground contact for the ultra-grippy Michelin® outsole. A GORE-TEX lined blacked-out CORDURA® upper keeps the feet dry, ventilated, and protected while the BOA® Fit System ensures a dialed-in fit. ESD function according to EN IEC 61340-5-1:2016.

Upper: CORDURA® nylon Lining: GORE-TEX, polyamide and polyester Membrane: GORE-TEX Outsole: Oil and slip resistant Michelin® rubber outsole Midsole: ETPU Footbed: PU foam with highly breathable recycled materials Function: BOA® Fit System Fit: Normal Sizes: 36-48 Safety standard: EN ISO 20347:2022 O6,