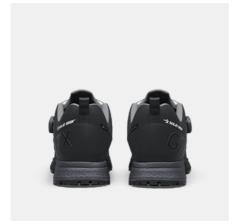

## **BOUND TACTICAL GTX LOW**

ART. SG16007

The Bound Tactical GTX Low is a stealth occupational shoe for max outdoor performance. The ETPU midsole and a partly recycled OrthoLite® insole provide superior cushioning and rebound while maximizing ground contact for the ultra-grippy Michelin® outsole. A GORE-TEX lined blacked-out CORDURA® upper keeps the feet dry, ventilated, and protected while the BOA® Fit System ensures a dialed-in fit. ESD function according to EN IEC 61340-5-1:2016.

Upper: CORDURA® nylon Lining: GORE-TEX, polyamide and polyester Membrane: GORE-TEX Outsole: Oil and slip resistant Michelin® rubber outsole Midsole: ETPU Footbed: PU foam with highly breathable recycled materials Function: BOA® Fit System Fit: Normal Sizes: 36-48 Safety standard: EN ISO 20347:2022 O6,