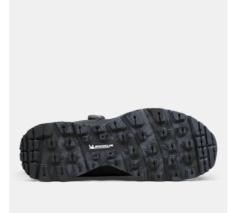

## **BOUND TACTICAL GTX LOW**

ART. SG16007

The Bound Tactical GTX Low is a stealth occupational shoe for max outdoor performance. The ETPU midsole and a partly recycled OrthoLite® insole provide superior cushioning and rebound while maximizing ground contact for the ultra-grippy Michelin® outsole. A GORE-TEX lined blacked-out CORDURA® upper keeps the feet dry, ventilated, and protected while the BOA® Fit System ensures a dialed-in fit. ESD function according to EN IEC 61340-5-1:2016.

Upper: CORDURA® nylon Lining: GORE-TEX, polyamide and polyester Membrane: GORE-TEX Outsole: Oil and slip resistant Michelin® rubber outsole Midsole: ETPU Footbed: PU foam with highly breathable recycled materials Function: BOA® Fit System Fit: Normal Sizes: 36-48 Safety standard: EN ISO 20347:2022 O6,