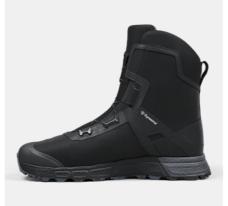

## **BOUND TACTICAL GTX HIGH**

ART. SG16009

The Bound Tactical GTX High is a stealth and revolutionary agile occupational boot for max outdoor performance. The ETPU midsole and a partly recycled OrthoLite® insole provide superior cushioning and rebound while maximizing ground contact for the ultra-grippy Michelin® outsole. The blacked-out and extremely durable DYNEEMA® upper with a GORE-TEX membrane keeps the feet dry and ventilated while the BOA® Fit System ensures a dialed-in fit. ESD function according to EN IEC 61340-5-1:2016.

Upper: Dyneema® Lining: GORE-TEX, polyamide and polyester Membrane: GORE-TEX Outsole: Oil and slip resistant Michelin® rubber outsole Midsole: ETPU Footbed: PU foam with highly breathable recycled materials Function: BOA® Fit System Fit: Normal Sizes: 36-48 Safety standard: EN ISO 20347:2022 O6,