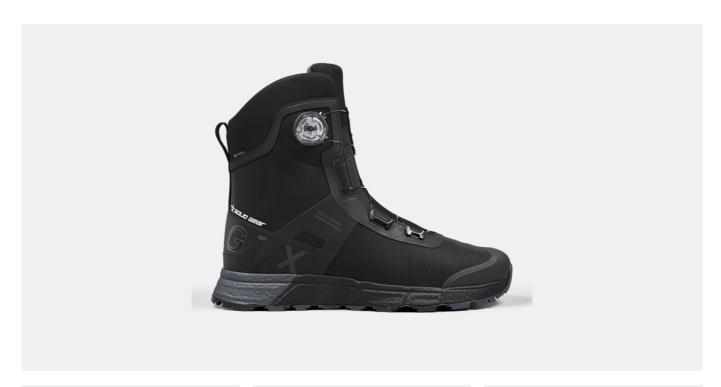

## **BOUND TACTICAL GTX HIGH**

ART. SG16009

The Bound Tactical GTX High is a stealth and revolutionary agile occupational boot for max outdoor performance. The ETPU midsole and a partly recycled OrthoLite® insole provide superior cushioning and rebound while maximizing ground contact for the ultra-grippy Michelin® outsole. The blacked-out and extremely durable DYNEEMA® upper with a GORE-TEX membrane keeps the feet dry and ventilated while the BOA® Fit System ensures a dialed-in fit. ESD function according to EN IEC 61340-5-1:2016.

Upper: Dyneema® Lining: GORE-TEX, polyamide and polyester Membrane: GORE-TEX Outsole: Oil and slip resistant Michelin® rubber outsole Midsole: ETPU Footbed: PU foam with highly breathable recycled materials Function: BOA® Fit System Fit: Normal Sizes: 36-48 Safety standard: EN ISO 20347:2022 O6,

SR, HRO, FO, CI