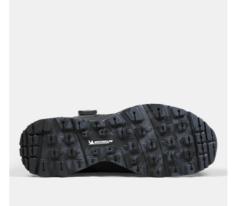

Upper: Dyneema® Lining: GORE-TEX, polyamide and polyester Membrane: GORE-TEX Outsole: Oil and slip resistant Michelin® rubber outsole Midsole: ETPU Footbed: PU foam with highly breathable recycled materials Function: BOA® Fit System Fit: Normal Sizes: 36-48 Safety standard: EN ISO 20347:2022 O6,