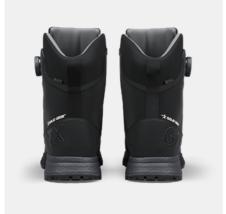

## **BOUND TACTICAL GTX HIGH**

ART. SG16009

The Bound Tactical GTX High is a stealth and revolutionary agile occupational boot for max outdoor performance. The ETPU midsole and a partly recycled OrthoLite® insole provide superior cushioning and rebound while maximizing ground contact for the ultra-grippy Michelin® outsole. The blacked-out and extremely durable DYNEEMA® upper with a GORE-TEX membrane keeps the feet dry and ventilated while the BOA® Fit System ensures a dialed-in fit. ESD function according to EN IEC 61340-5-1:2016.

Upper: Dyneema® Lining: GORE-TEX, polyamide and polyester Membrane: GORE-TEX Outsole: Oil and slip resistant Michelin® rubber outsole Midsole: ETPU Footbed: PU foam with highly breathable recycled materials Function: BOA® Fit System Fit: Normal Sizes: 36-48 Safety standard: EN ISO 20347:2022 O6,