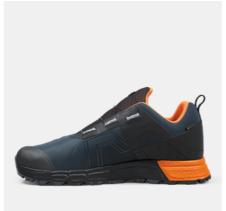

## **BOUND GTX LOW**

ART. SG16004

The Bound GTX Low is a revolutionary agile occupational shoe for max outdoor performance. The ETPU midsole and a partly recycled OrthoLite® insole provide superior cushioning and rebound while maximizing ground contact for the ultra-grippy Michelin® outsole. The durable CORDURA® upper with GORE-TEX membrane keeps the feet dry, ventilated, and protected while the BOA® Fit System ensures a dialed-in fit. ESD function according to EN IEC 61340-5-1:2016.

Upper: CORDURA® nylon Lining: GORE-TEX polyamide and polyester Membrane: GORE-TEX Outsole: Oil and slip resistant Michelin® rubber outsole Midsole: ETPU Footbed: PU foam with highly breathable recycled materials Function: BOA® Fit System Fit: Normal Sizes: 36-48