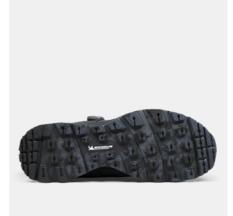

## **BOUND GTX LOW**

ART. SG16004

The Bound GTX Low is a revolutionary agile occupational shoe for max outdoor performance. The ETPU midsole and a partly recycled OrthoLite® insole provide superior cushioning and rebound while maximizing ground contact for the ultra-grippy Michelin® outsole. The durable CORDURA® upper with GORE-TEX membrane keeps the feet dry, ventilated, and protected while the BOA® Fit System ensures a dialed-in fit. ESD function according to EN IEC 61340-5-1:2016.