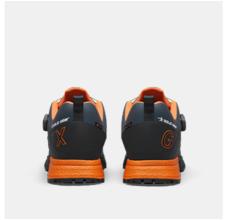

## **BOUND GTX LOW**

ART. SG16004

The Bound GTX Low is a revolutionary agile occupational shoe for max outdoor performance. The ETPU midsole and a partly recycled OrthoLite® insole provide superior cushioning and rebound while maximizing ground contact for the ultra-grippy Michelin® outsole. The durable CORDURA® upper with GORE-TEX membrane keeps the feet dry, ventilated, and protected while the BOA® Fit System ensures a dialed-in fit. ESD function according to EN IEC 61340-5-1:2016.

Upper: CORDURA® nylon Lining: GORE-TEX polyamide and polyester Membrane: GORE-TEX Outsole: Oil and slip resistant Michelin® rubber outsole Midsole: ETPU Footbed: PU foam with highly breathable recycled materials Function: BOA® Fit System Fit: Normal Sizes: 36-48