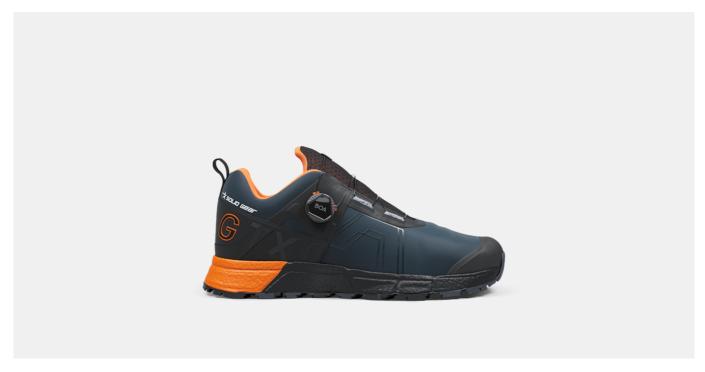

## **BOUND GTX LOW**

ART. SG16004

The Bound GTX Low is a revolutionary agile occupational shoe for max outdoor performance. The ETPU midsole and a partly recycled OrthoLite® insole provide superior cushioning and rebound while maximizing ground contact for the ultra-grippy Michelin® outsole. The durable CORDURA® upper with GORE-TEX membrane keeps the feet dry, ventilated, and protected while the BOA® Fit System ensures a dialed-in fit. ESD function according to EN IEC 61340-5-1:2016.

Upper: CORDURA® nylon Lining: GORE-TEX polyamide and polyester Membrane: GORE-TEX Outsole: Oil and slip resistant Michelin® rubber outsole Midsole: ETPU Footbed: PU foam with highly breathable recycled materials Function: BOA® Fit System Fit: Normal Sizes: 36-48