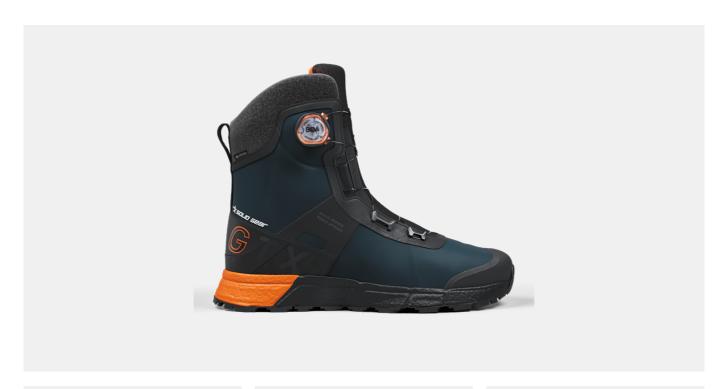

## **BOUND GTX HIGH**

ART. SG16006

The Bound GTX High is a revolutionary agile occupational boot for max outdoor performance. The ETPU midsole and a partly recycled OrthoLite® insole provide superior cushioning and rebound while maximizing ground contact for the ultra-grippy Michelin® outsole. The durable CORDURA® upper with GORE-TEX membrane and winter lining keeps the feet warm, dry, and ventilated all day while the BOA® Fit System ensures a dialed-in fit. ESD function according to EN IEC 61340-5-1:2016.

Upper: CORDURA® ripstop nylon Lining: GORE-TEX, wool and polyester Membrane: GORE-TEX Outsole: Oil and slip resistant Michelin® winter optimized rubber outsole Midsole: ETPU Footbed: PU foam with highly breathable recycled materials Function: BOA® Fit System Fit: Normal Sizes: 36-48