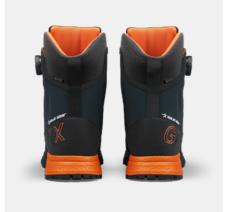

## **BOUND GTX HIGH**

ART. SG16006

The Bound GTX High is a revolutionary agile occupational boot for max outdoor performance. The ETPU midsole and a partly recycled OrthoLite® insole provide superior cushioning and rebound while maximizing ground contact for the ultra-grippy Michelin® outsole. The durable CORDURA® upper with GORE-TEX membrane and winter lining keeps the feet warm, dry, and ventilated all day while the BOA® Fit System ensures a dialed-in fit. ESD function according to EN IEC 61340-5-1:2016.

Upper: CORDURA® ripstop nylon Lining: GORE-TEX, wool and polyester Membrane: GORE-TEX Outsole: Oil and slip resistant Michelin® winter optimized rubber outsole Midsole: ETPU Footbed: PU foam with highly breathable recycled materials Function: BOA® Fit System Fit: Normal Sizes: 36-48