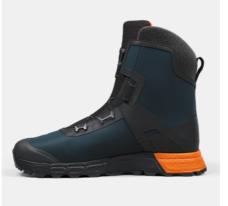

## **BOUND GTX HIGH**

ART. SG16006

The Bound GTX High is a revolutionary agile occupational boot for max outdoor performance. The ETPU midsole and a partly recycled OrthoLite® insole provide superior cushioning and rebound while maximizing ground contact for the ultra-grippy Michelin® outsole. The durable CORDURA® upper with GORE-TEX membrane and winter lining keeps the feet warm, dry, and ventilated all day while the BOA® Fit System ensures a dialed-in fit. ESD function according to EN IEC 61340-5-1:2016.

Upper: CORDURA® ripstop nylon Lining: GORE-TEX, wool and polyester Membrane: GORE-TEX Outsole: Oil and slip resistant Michelin® winter optimized rubber outsole Midsole: ETPU Footbed: PU foam with highly breathable recycled materials Function: BOA® Fit System Fit: Normal Sizes: 36-48