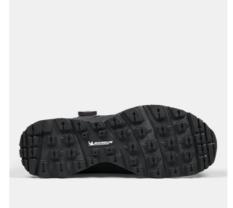

Upper: CORDURA® ripstop nylon Lining: GORE-TEX, wool and polyester Membrane: GORE-TEX Outsole: Oil and slip resistant Michelin® winter optimized rubber outsole Midsole: ETPU Footbed: PU foam with highly breathable recycled materials Function: BOA® Fit System Fit: Normal Sizes: 36-48