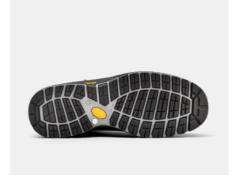

Vibram® TPU outsole

Upper: Leather certified by LWG Lining: 3D breathable lining Outsole: Oil and slip resistant non-marking TPU outsole from Vibram® Footbed: Breathable insole with poron pads Fit: Wide Sizes: 36-48 Safety standard: EN ISO 20345:2011 S3, SRC Protection: Fiberglass toe cap