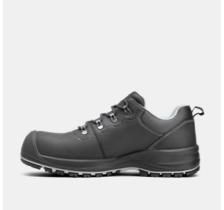

## **ATLAS**

ART. SG74003

Solid Gear Atlas providing an unique combination of durability, lightweight and exceptional comfort. This high tech shoe comes with an oil and slip resistant Vibram® TPU outsole, which offers outstanding grip on ice and snow even in very low temperatures. In addition, premium full-grain impregnated LWG leather ensures great water repellency and breathability.

Vibram® TPU outsole

Upper: Leather certified by LWG Lining: 3D breathable lining Outsole: Oil and slip resistant non-marking TPU outsole from Vibram® Footbed: Breathable insole with poron pads Fit: Wide Sizes: 36-48 Safety standard: EN ISO 20345:2011 S3, SRC Protection: Fiberglass toe cap