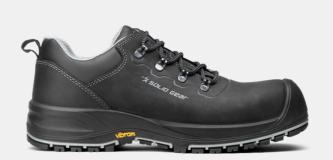

## **ATLAS**

ART. SG74003

Solid Gear Atlas providing an unique combination of durability, lightweight and exceptional comfort. This high tech shoe comes with an oil and slip resistant Vibram® TPU outsole, which offers outstanding grip on ice and snow even in very low temperatures. In addition, premium full-grain impregnated LWG leather ensures great water repellency and breathability.

Vibram® TPU outsole

Upper: Leather certified by LWG Lining: 3D breathable lining Outsole: Oil and slip resistant non-marking TPU outsole from Vibram® Footbed: Breathable insole with poron pads Fit: Wide Sizes: 36-48 Safety standard: EN ISO 20345:2011 S3, SRC Protection: Fiberglass toe cap