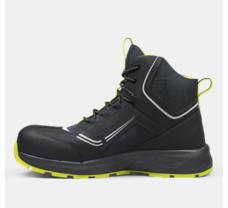

## **ADAPT MID**

ART. SG80202

Sporty midcut safety boot with built-in comfort in all parts. Upper of LWG leather with nubuck finish and CORDURA® fabric for breathability and lightweight. Moisture transporting and recycled lining for foot climate. Cushioning and breathable open cell PU foam insole. Lightweight EVA midsole with integrated board shank. Oil and slip and heat resistant rubber outsole designed for great grip. Completely metal free with fiberglass toe cap and soft nail protection. ESD function according to EN IEC 61340-5-1:2016.

CORDURA

Durable LWG leather and CORDURA® fabric upper Open cell PU foam insole Stable EVA midsole with integrated board shank

Oil and slip resistant rubber outsole designed for great grip on various surfaces