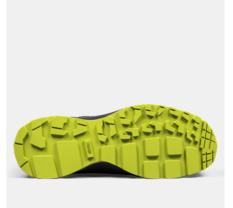

CORDURA

Durable LWG leather and CORDURA® fabric upper Open cell PU foam insole Stable EVA midsole with integrated board shank

Oil and slip resistant rubber outsole designed for great grip on various surfaces