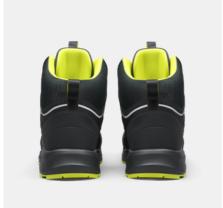

## **ADAPT MID**

ART. SG80202

Sporty midcut safety boot with built-in comfort in all parts. Upper of LWG leather with nubuck finish and CORDURA® fabric for breathability and lightweight. Moisture transporting and recycled lining for foot climate. Cushioning and breathable open cell PU foam insole. Lightweight EVA midsole with integrated board shank. Oil and slip and heat resistant rubber outsole designed for great grip. Completely metal free with fiberglass toe cap and soft nail protection. ESD function according to EN IEC 61340-5-1:2016.