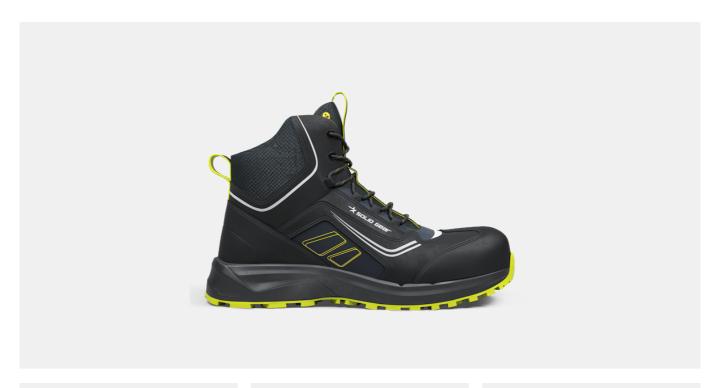

## **ADAPT MID**

ART. SG80202

Sporty midcut safety boot with built-in comfort in all parts. Upper of LWG leather with nubuck finish and CORDURA® fabric for breathability and lightweight. Moisture transporting and recycled lining for foot climate. Cushioning and breathable open cell PU foam insole. Lightweight EVA midsole with integrated board shank. Oil and slip and heat resistant rubber outsole designed for great grip. Completely metal free with fiberglass toe cap and soft nail protection. ESD function according to EN IEC 61340-5-1:2016.

CORDURA

Durable LWG leather and CORDURA® fabric upper Open cell PU foam insole Stable EVA midsole with integrated board shank

Oil and slip resistant rubber outsole designed for great grip on various surfaces

Fiberglass toe cap
Upper: LWG leather and
CORDURA® Nylon and Polyester
Lining: Recycled Polyester Outsole:
Oil and slip resistant rubber Midsole:
EVA Footbed: Open cell PU foam
Fit: Wide Sizes: 36-48 Safety