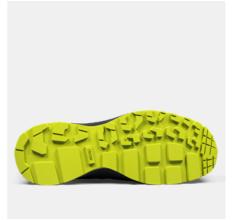

CORDURA

Durable LWG leather and CORDURA® fabric upper Open cell PU foam insole Oil and slip resistant rubber outsole designed for great grip on various surfaces

Fiberglass toe cap
Soft nail protection
Upper: LWG leather and
CORDURA® Nylon and Polyester
Lining: Recycled Polyester Outsole:
Oil and slip resistant rubber Midsole:

EVA Footbed: Open cell PU foam Fit: Wide Sizes: 36-48 Safety standard: EN ISO 20345:2022 S3L,

SR, HRO, FO Protection: Fiberglass toe cap and soft nail protection