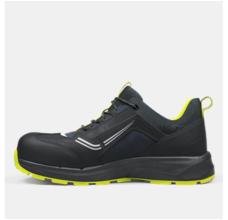

## **ADAPT LOW**

ART. SG80201

Sporty lowcut safety shoe with built-in comfort in all parts. Upper of LWG leather with nubuck finish and CORDURA® fabric for breathability and lightweight. Moisture transporting and recycled lining for foot climate. Cushioning and breathable open cell PU foam insole. Lightweight EVA midsole with integrated board shank. Oil and slip and heat resistant rubber outsole designed for great grip. Completely metal free with fiberglass toe cap and soft nail protection. ESD function according to EN IEC 61340-5-1:2016.

CORDURA

Durable LWG leather and CORDURA® fabric upper Open cell PU foam insole Oil and slip resistant rubber outsole designed for great grip on various surfaces

Fiberglass toe cap
Soft nail protection
Upper: LWG leather and
CORDURA® Nylon and Polyester
Lining: Recycled Polyester Outsole:
Oil and slip resistant rubber Midsole:

EVA Footbed: Open cell PU foam Fit: Wide Sizes: 36-48 Safety standard: EN ISO 20345:2022 S3L,

SR, HRO, FO Protection: Fiberglass toe cap and soft nail protection