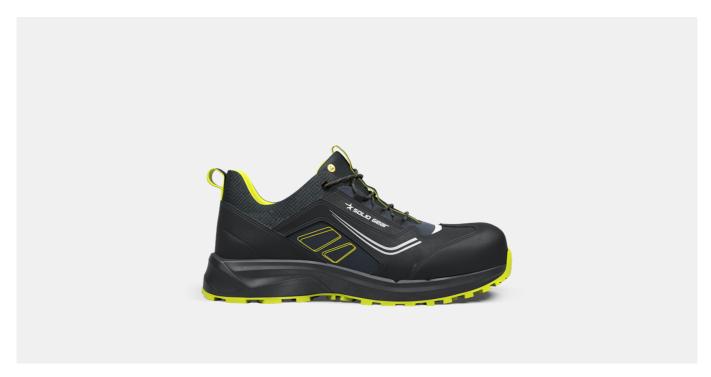

## **ADAPT LOW**

ART. SG80201

Sporty lowcut safety shoe with built-in comfort in all parts. Upper of LWG leather with nubuck finish and CORDURA® fabric for breathability and lightweight. Moisture transporting and recycled lining for foot climate. Cushioning and breathable open cell PU foam insole. Lightweight EVA midsole with integrated board shank. Oil and slip and heat resistant rubber outsole designed for great grip. Completely metal free with fiberglass toe cap and soft nail protection. ESD function according to EN IEC 61340-5-1:2016.

CORDURA

Durable LWG leather and CORDURA® fabric upper Open cell PU foam insole Oil and slip resistant rubber outsole designed for great grip on various surfaces

Fiberglass toe cap
Soft nail protection
Upper: LWG leather and
CORDURA® Nylon and Polyester
Lining: Recycled Polyester Outsole:
Oil and slip resistant rubber Midsole:

EVA Footbed: Open cell PU foam Fit: Wide Sizes: 36-48 Safety standard: EN ISO 20345:2022 S3L,

SR, HRO, FO Protection: Fiberglass toe cap and soft nail protection