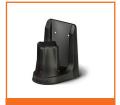

# Skipper accessories

Wall & magnetic support brackets For attaching Skipper Unit to walls or magnetic surfaces

Rechargeable safety light Multifunctional LED warning light that is fully rechargeable

A4 sign holder Perfect for displaying warnings, promotions and messages