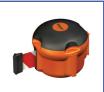

# Skipper **XS** range

Skipper unit XS A compact Skipper unit for use without cones or posts. Can be used indoors and outdoors

Suction pad holder/receiver Attaches tape end or Skipper XS to high gloss surfaces and glass