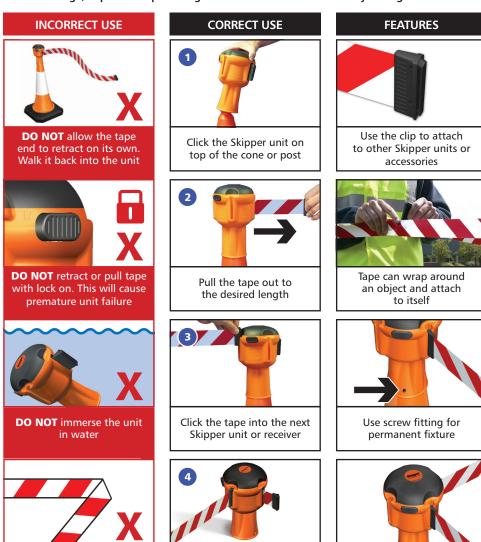

## Using your Skipper units

Avoid damage, improve lifespan and get the most out of the total safety management solution.

#### **IMPORTANT NOTICE**

**DO NOT** crease the tape or

allow the unit to become

contaminated

Tape may be prone to fading if left in direct sunlight for very long periods.

Then pull out the tape

from the next unit

Each Skipper unit has

multi-point connectivity

To maximise unit life it is VERY IMPORTANT to observe the guidelines above. Failure to do so could seriously affect the performance of the Skipper unit and risk invalidating the guarantee.

# More products from Skipper

**IMPORTANT** 

Always walk the tape back into the unit to prevent it from

folding within the unit