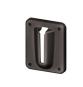

Clamp holder/receiver Attaches tape end or Skipper XS to horizontal or vertical surfaces

Cord & magnetic holder/receiver Attaches tape end or XS unit by wrapping cord strap around objects or magnetic surfaces