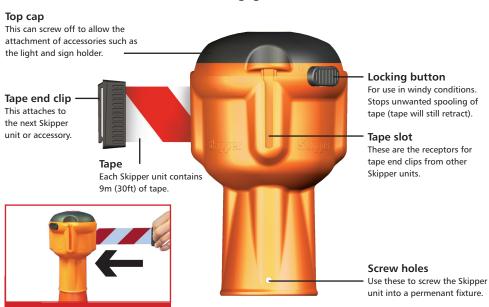

# The Skipper unit

Each Skipper unit has

multi-point connectivity

To maximise unit life it is VERY IMPORTANT to observe the guidelines above. Failure to do so could seriously affect the performance of the Skipper unit and risk invalidating the guarantee.