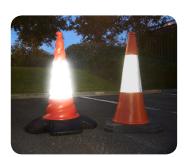

### Skipper road cone >

This revolutionary two-piece cone includes an incorporated helix which deflects wind and adds to stability. It can also facilitate an optional weight ring, and its glass bead sleeve has greater reflectivity than other cones.