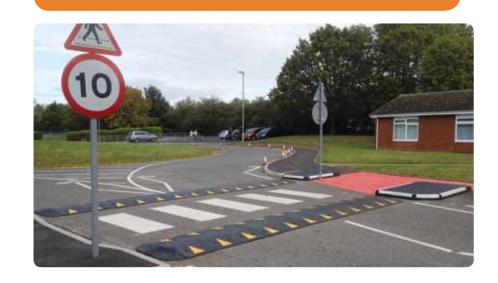

The original Sitecop is ideal when severe speed reduction is needed for schools and access points or to prevent tailgating at barriers.

|               | Sitecop        |                |               |             |
|---------------|----------------|----------------|---------------|-------------|
| Module        | Height<br>(mm) | Length<br>(mm) | Width<br>(mm) | Weight (kg) |
| Middle<br>End | 70<br>70       | 500<br>500     | 500<br>250    | 12.5<br>4.0 |