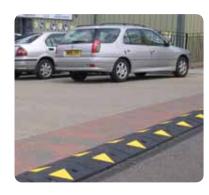

## **Key Product Features**

**Easy Installation** 

Quick and easy to install and can be

swiftly relocated

**Quiet** 'Soft' feel compared to other

materials providing 'quiet' speed

reduction

**High Visibility** Distinctive high visibility yellow

markings moulded into the product

**Modular Design** Modular design with middle units

500mm wide and matching

end units 250mm wide

**Strength** For strength and alignment each

style requires a reinforcing tube