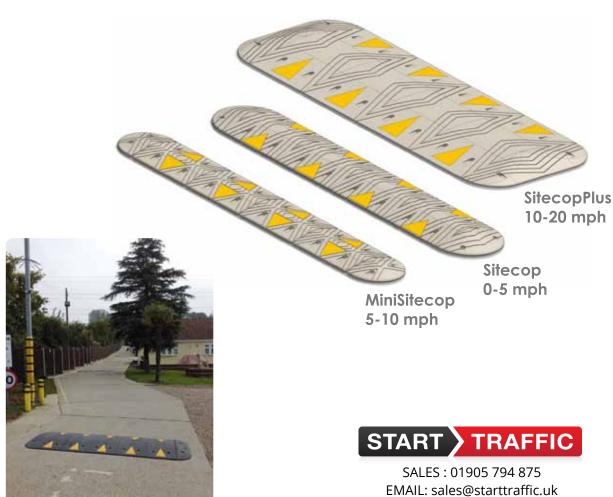

**Environment** Recycled product made in the UK

\*\* Please note that a reinforcing tube is required for all Sitecop speed ramps. This is only supplied if installed by one of our agents.

Start Traffic Offers its Unique range of speed ramps with three different profiles to suit almost any application.

WFB: starttraffic.uk

MiniSitecop is the cost effective answer for reducing speeds in car parks, private roads and commercial areas.

MiniSitecop

| Module | Height<br>(mm) | Length<br>(mm) | Width<br>(mm) | Weight (kg) |
|--------|----------------|----------------|---------------|-------------|
| Middle | 50             | 400            | 500           | 6.5         |
| End    | 50             | 400            | 250           | 3.0         |

The original Sitecop is ideal when severe speed reduction is needed for schools and access points or to prevent tailgating at barriers.

|               | Sitecop        |                |               |             |
|---------------|----------------|----------------|---------------|-------------|
| Module        | Height<br>(mm) | Length<br>(mm) | Width<br>(mm) | Weight (kg) |
| Middle<br>End | 70<br>70       | 500<br>500     | 500<br>250    | 12.5<br>4.0 |

Designed to be less severe and suitable for HGV's, SitecopPlus is ideal for residential, retail, distribution and infrastructure sites.

SitecopPlus

| Module | Height | Length | Width | Weight |
|--------|--------|--------|-------|--------|
|        | (mm)   | (mm)   | (mm)  | (kg)   |
| Middle | 70     | 1000   | 500   | 25.0   |
| End    | 70     | 1000   | 250   | 8.0    |