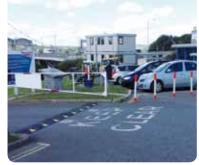

The original Sitecop is ideal when severe speed reduction is needed for schools and access points or to prevent tailgating at barriers.

|               | Sitecop        |                |               |             |
|---------------|----------------|----------------|---------------|-------------|
| Module        | Height<br>(mm) | Length<br>(mm) | Width<br>(mm) | Weight (kg) |
| Middle<br>End | 70<br>70       | 500<br>500     | 500<br>250    | 12.5<br>4.0 |