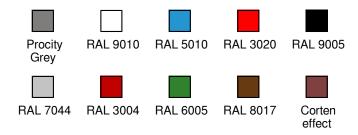

### **PICNIC TABLES**

## **SILAOS® PICNIC TABLE**

# **TECHNICAL SPECIFICATIONS**

Benches and table top in PEFC certified oak thickness 36 mm, lacquered mahogany or light oak stained finish.

#### **TABLE**

Dimensions: L 1820 mm x W 798 mm x H 750 mm.

Structure: 40 x 60 mm steel tube, zinc primed and painted

in our colours.

Installation: on base plates.

#### **BENCH**

Dimensions: L 1800 mm x W 440 mm x H 450 mm.

Bench width: 393 mm

Structure: 30 x 50 mm steel, zinc primed and painted in our

colours.

Installation: on base plates.

If installed within 5 miles of the coast, we strongly recommend an additional weather treatment for the steel

work (galvanising). Contact us for more details.

### **PAINT FINISH**