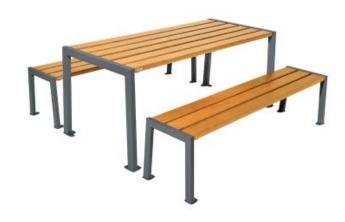

## **SILAOS® PICNIC TABLE**

#### **TABLE**

Dimensions: L 1820 mm x W 798 mm x H 750 mm.

Structure: 40 x 60 mm steel tube, zinc primed and painted

in our colours.

Installation: on base plates.

#### **BENCH**

Dimensions: L 1800 mm x W 440 mm x H 450 mm.

Bench width: 393 mm

Structure: 30 x 50 mm steel, zinc primed and painted in our

colours.

Installation: on base plates.

If installed within 5 miles of the coast, we strongly recommend an additional weather treatment for the steel