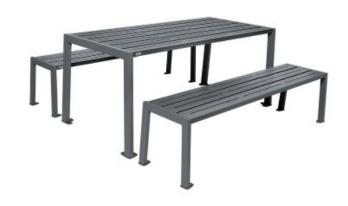

## **PICNIC TABLES**

# SILAOS® STEEL PICNIC TABLE

#### **TABLE**

Dimensions: L 1820 mm x W 798 mm x H 750 mm.

Structure: 40 x 60 mm steel tube, zinc primed and painted

in our colours.

Installation: on base plates.

### **BENCH**

Dimensions: L 1800 mm x W 440 mm x H 450 mm.

Bench width: 393 mm

Structure: 30 x 50 mm steel, zinc primed and painted in our

colours.

Installation: on base plates.

If installed within 5 miles of the coast, we strongly recommend an additional weather treatment for the steel work (galvanising). Contact us for more details.