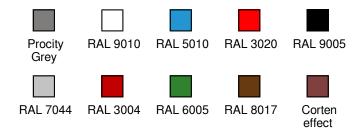

# **TECHNICAL SPECIFICATIONS**

Benches and table top in folded sheet steel thickness 2 mm, galvanised and painted in monochrome or two-tone in our colours.

## **PAINT FINISH**