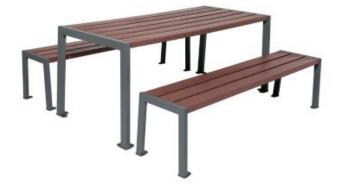

# SILAOS® RECYCLED PLASTIC PICNIC TABLE

## **TECHNICAL SPECIFICATIONS**

Benches and table top 40 mm thick slats, reinforced with galvanised steel frame.

### TABLE

Dimensions: L 1820 mm x W 798 mm x H 750 mm. Structure: 40 x 60 mm steel tube, zinc primed and painted in our colours.

Installation: on base plates.

#### BENCH

Dimensions: L 1800 mm x W 440 mm x H 450 mm. Bench width: 393 mm

Structure: 30 x 50 mm steel, zinc primed and painted in our colours.

Installation: on base plates.

If installed within 5 miles of the coast, we strongly recommend an additional weather treatment for the steel work (galvanising). Contact us for more details.