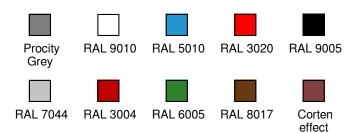

Your guarantee of quality

## **PICNIC TABLES**

# SILAOS® RECYCLED PLASTIC PICNIC TABLE

## **TECHNICAL SPECIFICATIONS**

Benches and table top 40 mm thick slats, reinforced with galvanised steel frame.

### TABLE

Dimensions: L 1820 mm x W 798 mm x H 750 mm. Structure: 40 x 60 mm steel tube, zinc primed and painted in our colours.

Installation: on base plates.

#### BENCH

Dimensions: L 1800 mm x W 440 mm x H 450 mm. Bench width: 393 mm

Structure: 30 x 50 mm steel, zinc primed and painted in our colours.

Installation: on base plates.

If installed within 5 miles of the coast, we strongly recommend an additional weather treatment for the steel work (galvanising). Contact us for more details.

### **PAINT FINISH**