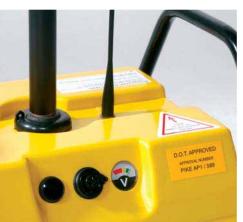

#### Radio Controlled

Eliminates the need for inter-connecting cables. The hand held radio control unit has a single press mechanism that activates one or the other of the Stop-Go signs (from stop to go and vice versa).

#### **Battery Powered**

Each base unit weighs approximately 30 kilos Each Robo Sign base unit has an in-built and the Stop-Go boards are detachable for rechargeable battery supply and up to 100 easy handling and storage. The whole system hours continuous operation when fully is compact enough to be carried in a small charged. The remote control unit's battery pack commercial vehicle. provides up to 12 hours continuous operation.