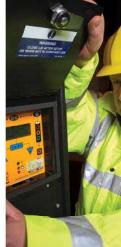

#### Radio Controlled

Eliminates the need for inter-connecting cables. The hand held radio control unit has a single press mechanism that activates one or the other of the Stop-Go signs (from stop to go and vice versa).

#### Safe Operation

The rapid remote control feature allows the operator to work from a safe vantage point out of the direct line of traffic. The system also provides the capability to display a continuous Stop signal at both ends of the work zone to allow for works vehicle movements or in case of any emergencies within the work zone.