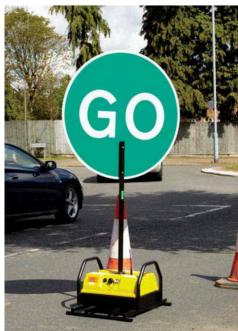

# Robo Sign

When a simple traffic solution is required

ROBO SIGN is ideal where a simple traffic control solution is required. Compact, easy to transport, operational within minutes and provides increased operator safety.

Operational within minutes!

traffic

WHEN STOP SIGN SHOWS WAIT HERE

#### **Battery Powered**

Each base unit weighs approximately 30 kilos Each Robo Sign base unit has an in-built and the Stop-Go boards are detachable for rechargeable battery supply and up to 100 easy handling and storage. The whole system hours continuous operation when fully is compact enough to be carried in a small charged. The remote control unit's battery pack commercial vehicle. provides up to 12 hours continuous operation.

#### Quick Set Up

Installed and ready to operate in minutes.