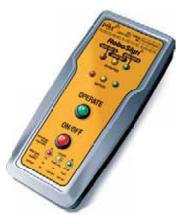

#### Radio Controlled

Eliminates the need for inter-connecting cables. The hand held radio control unit has a single press mechanism that activates one or the other of the Stop-Go signs (from stop to go and vice versa).

#### **Battery Powered**

Each base unit weighs approximately 30 kilos Each Robo Sign base unit has an in-built and the Stop-Go boards are detachable for rechargeable battery supply and up to 100 easy handling and storage. The whole system hours continuous operation when fully is compact enough to be carried in a small charged. The remote control unit's battery pack commercial vehicle. provides up to 12 hours continuous operation.