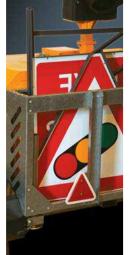

# Robo Sign

When a simple traffic solution is required

ROBO SIGN is ideal where a simple traffic control solution is required. Compact, easy to transport, operational within minutes and provides increased operator safety.

Operational within minutes!

traffic

WHEN STOP SIGN SHOWS WAIT HERE