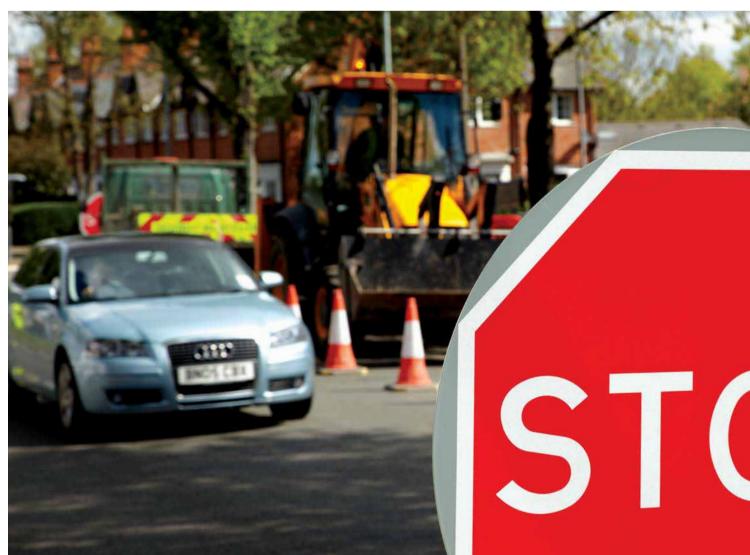

# Robo Sign

When a simple traffic solution is required

ROBO SIGN is ideal where a simple traffic control solution is required. Compact, easy to transport, operational within minutes and provides increased operator safety.

#### Safe Operation

The rapid remote control feature allows the operator to work from a safe vantage point out of the direct line of traffic. The system also provides the capability to display a continuous Stop signal at both ends of the work zone to allow for works vehicle movements or in case of any emergencies within the work zone.