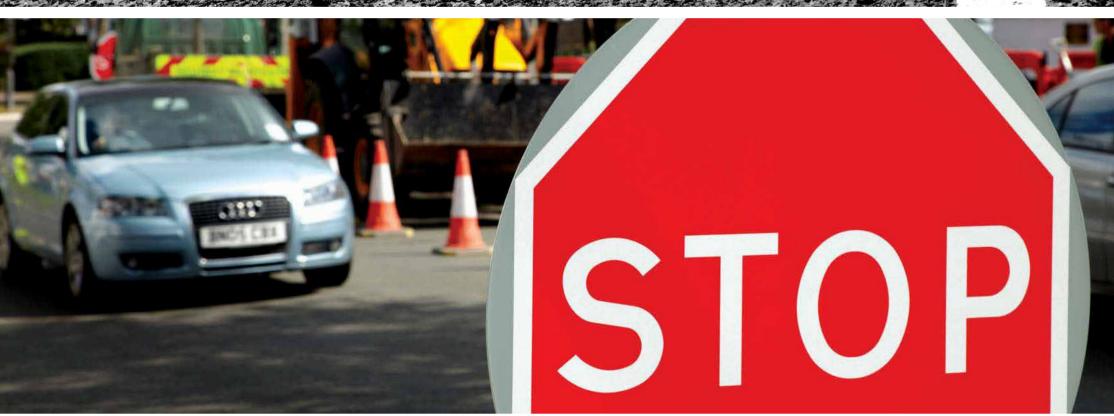

# Robo Sign

When a simple traffic solution is required

ROBO SIGN is ideal where a simple traffic control solution is required. Compact, easy to transport, operational within minutes and provides increased operator safety.

#### Safe Operation

The rapid remote control feature allows the operator to work from a safe vantage point out of the direct line of traffic. The system also provides the capability to display a continuous Stop signal at both ends of the work zone to allow for works vehicle movements or in case of any emergencies within the work zone.