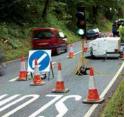

# Robo Sign

When a simple traffic solution is required

ROBO SIGN is ideal where a simple traffic control solution is required. Compact, easy to transport, operational within minutes and provides increased operator safety.

#### Safe Operation

The rapid remote control feature allows the operator to work from a safe vantage point out of the direct line of traffic. The system also provides the capability to display a continuous Stop signal at both ends of the work zone to allow for works vehicle movements or in case of any emergencies within the work zone.