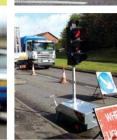

# Robo Sign

When a simple traffic solution is required

ROBO SIGN is ideal where a simple traffic control solution is required. Compact, easy to transport, operational within minutes and provides increased operator safety.

Operational within minutes!

traffic

WHEN STOP SIGN SHOWS WAIT HERE