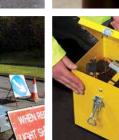

Operational within minutes!

traffic

WHEN STOP SIGN SHOWS WAIT HERE

#### **Battery Powered**

Each base unit weighs approximately 30 kilos Each Robo Sign base unit has an in-built and the Stop-Go boards are detachable for rechargeable battery supply and up to 100 easy handling and storage. The whole system hours continuous operation when fully is compact enough to be carried in a small charged. The remote control unit's battery pack commercial vehicle. provides up to 12 hours continuous operation.