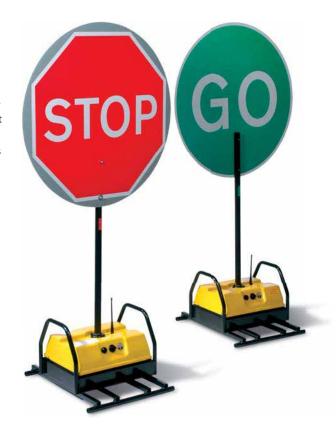

# Robo Sign

When a simple traffic solution is required

ROBO SIGN is ideal where a simple traffic control solution is required. Compact, easy to transport, operational within minutes and provides increased operator safety.

#### Radio Controlled

Eliminates the need for inter-connecting cables. The hand held radio control unit has a single press mechanism that activates one or the other of the Stop-Go signs (from stop to go and vice versa).

Operational within minutes!

traffic

WHEN STOP SIGN SHOWS WAIT HERE