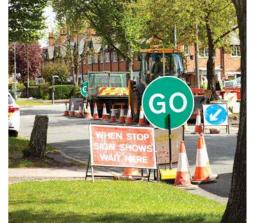

#### Radio Controlled

Eliminates the need for inter-connecting cables. The hand held radio control unit has a single press mechanism that activates one or the other of the Stop-Go signs (from stop to go and vice versa).

Operational within minutes!

traffic

WHEN STOP SIGN SHOWS WAIT HERE