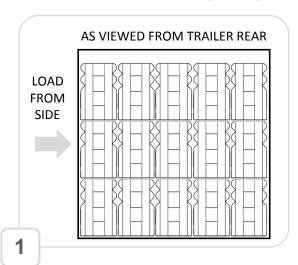

|                  | 12                  | 12                  |                  |
| CERTIFICATION           | BS EN 1317 – N1 W7  | 50MPH CRASH TEST | -                   | -                   | -                |











## **ACCESSORIES**

### **RB22 MESH**

PRODUCT CODE RB22FP

DIMMENSIONS (MM) L1852 H1400 D40

MATERIAL STEEL POWDER COAT

PANEL WEIGHT 8.7KG

POLE WEIGHT 10.2KG

COLOURS WHITE

NO PER PALLET 25 (OS)

CONFIRMED WIND SPEED 77.8 MPH (not to failure)

### RB22 50 / 50

L1852 H1600 D40

STEEL POWDER COAT

17KG

10.2KG

WHITE

25 (OS)

### **RB22 HOARDING**

RB22HP

L1852 H1600 D40

STEEL POWDER COAT

25KG

10.2KG

WHITE

25(OS)

44 MPH (not to failure)







# 90 DEGREECORNER LAYOUT

### **RB22 BARRIER**



### **RB22 ANGLE**



## **RB22 BARRIER STACKING**



AS VIEWED FROM TRAILER SIDE

## 60 X RB22 BARRIER / PANEL STACKING



AS VIEWED FROM TRAILER SIDE 2M 2M 30 x 30 x **Panels Panels** 

### **HOARDING & MESH ASSEMBLY**



#### ASSEMBLY PROCESS:

- 1. Push BARRIERS together tightly. (fig 1)
- 2. Insert POSTS into top holes and push down to ground, twisting of post or adjustment of barrier position may be needed if tight.
- 3. Fit PLATES in recesses on both sides of the barriers using 12 x M12 x 25mm bolts with washer. (fig 2)
- 4. Tighten using a 10mm Alan Key.
- 5. With 2 fitters, position the PANELS (hoarding or mesh) aligning the lugs.
- 6. Fasten POST and PANEL through lugs holes, using 4 x M10 x 40mm bolts, using 2 x 17mm spanners. ENSURE THAT 2 WASHERS ARE FITTED UNDER EACH NUT AND BOLT - TOTAL 4 WASHERS PER BOLT - TO SPREAD THE LOAD