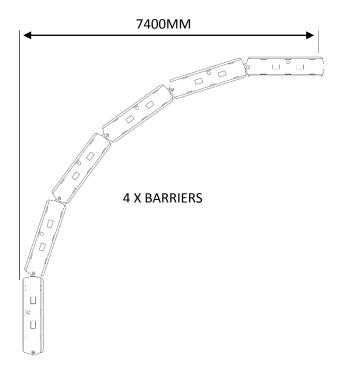

|
| NO PER PALLET           | 4 (OS)              |                  | 12                  | 12                  |                  |
| CERTIFICATION           | BS EN 1317 – N1 W7  | 50MPH CRASH TEST | -                   | -                   | -                |











## **ACCESSORIES**

### **RB22 MESH**

PRODUCT CODE RB22FP

DIMMENSIONS (MM) L1852 H1400 D40

MATERIAL STEEL POWDER COAT

PANEL WEIGHT 8.7KG

POLE WEIGHT 10.2KG

COLOURS WHITE

NO PER PALLET 25 (OS)

CONFIRMED WIND SPEED 77.8 MPH (not to failure)

### RB22 50 / 50

L1852 H1600 D40

STEEL POWDER COAT

17KG

10.2KG

WHITE

25 (OS)

### **RB22 HOARDING**

RB22HP

L1852 H1600 D40

STEEL POWDER COAT

25KG

10.2KG

WHITE

25(OS)

44 MPH (not to failure)







# 90 DEGREECORNER LAYOUT

### **RB22 BARRIER**



### **RB22 ANGLE**



## **RB22 BARRIER STACKING**



AS VIEWED FROM TRAILER SIDE

## 60 X RB22 BARRIER / PANEL STACKING



AS VIEWED FROM TRAILER SIDE 2M 2M 30 x 30 x **Panels Panels** 

### **HOARDING & MESH ASSEMBLY**



#### ASSEMBLY PROCESS:

- 1. Push BARRIERS together tightly. (fig 1)
- 2. Insert POSTS into top holes and push down to ground, twisting of post or adjustment of barrier position may be needed if tight.
- 3. Fit PLATES in recesses on both sides of the barriers using 12 x M12 x 25mm bolts with washer. (fig 2)
- 4. Tighten using a 10mm Alan Key.
- 5. With 2 fitters, position the PANELS (hoarding or mesh) aligning the lugs.
- 6. Fasten POST and PANEL through lugs holes, using 4 x M10 x 40mm bolts, using 2 x 17mm spanners. ENSURE THAT 2 WASHERS ARE FITTED UNDER EACH NUT AN