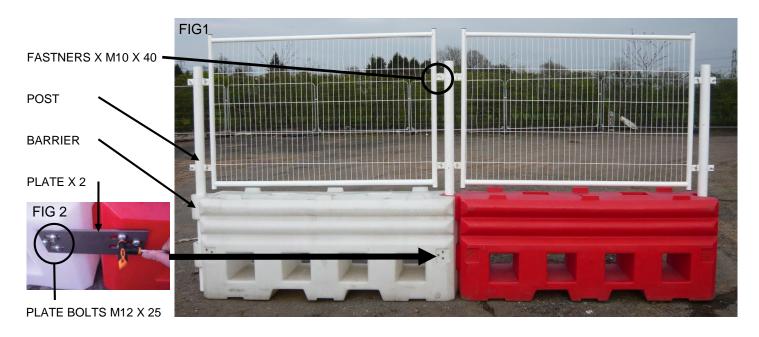

#### ASSEMBLY PROCESS:

- 1. Push BARRIERS together tightly. (fig 1)
- 2. Insert POSTS into top holes and push down to ground, twisting of post or adjustment of barrier position may be needed if tight.
- 3. Fit PLATES in recesses on both sides of the barriers using 12 x M12 x 25mm bolts with washer. (fig 2)
- 4. Tighten using a 10mm Alan Key.
- 5. With 2 fitters, position the PANELS (hoarding or mesh) aligning the lugs.
- 6. Fasten POST and PANEL through lugs holes, using 4 x M10 x 40mm bolts, using 2 x 17mm spanners. ENSURE THAT 2 WASHERS ARE FITTED UNDER EACH NUT AND BOLT - TOTAL 4 WASHERS PER BOLT - TO SPREAD THE LOAD.