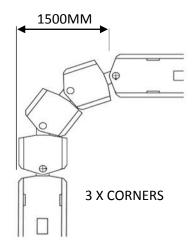

PER PALLET           | 4 (OS)              |                  | 12                  | 12                  |                  |
| CERTIFICATION           | BS EN 1317 – N1 W7  | 50MPH CRASH TEST | -                   | -                   | -                |











## **ACCESSORIES**

### **RB22 MESH**

PRODUCT CODE RB22FP

DIMMENSIONS (MM) L1852 H1400 D40

MATERIAL STEEL POWDER COAT

PANEL WEIGHT 8.7KG

POLE WEIGHT 10.2KG

COLOURS WHITE

NO PER PALLET 25 (OS)

CONFIRMED WIND SPEED 77.8 MPH (not to failure)

### RB22 50 / 50

L1852 H1600 D40

STEEL POWDER COAT

17KG

10.2KG

WHITE

25 (OS)

### **RB22 HOARDING**

RB22HP

L1852 H1600 D40

STEEL POWDER COAT

25KG

10.2KG

WHITE

25(OS)

44 MPH (not to failure)







# 90 DEGREECORNER LAYOUT

### **RB22 BARRIER**



### **RB22 ANGLE**



## **RB22 BARRIER STACKING**



AS VIEWED FROM TRAILER SIDE

## 60 X RB22 BARRIER / PANEL STACKING



AS VIEWED FROM TRAILER SIDE 2M 2M 30 x 30 x **Panels Panels** 

### **HOARDING & MESH ASSEMBLY**



#### ASSEMBLY PROCESS:

- 1. Push BARRIERS together tightly. (fig 1)
- 2. Insert POSTS into top holes and push down to ground, twisting of post or adjustment of barrier position may be needed if tight.
- 3. Fit PLATES in recesses on both sides of the barriers using 12 x M12 x 25mm bolts with washer. (fig 2)
- 4. Tighten using a 10mm Alan Key.
- 5. With 2 fitters, position the PANELS (hoarding or mesh) aligning the lugs.
- 6. Fasten POST and PANEL through lugs holes, using 4 x M10 x 40mm bolts, using 2 x 17mm spanners. ENSURE THAT 2 WASHERS ARE FITTED UNDER EACH NUT AND BOLT - TOTAL 4 WASHE