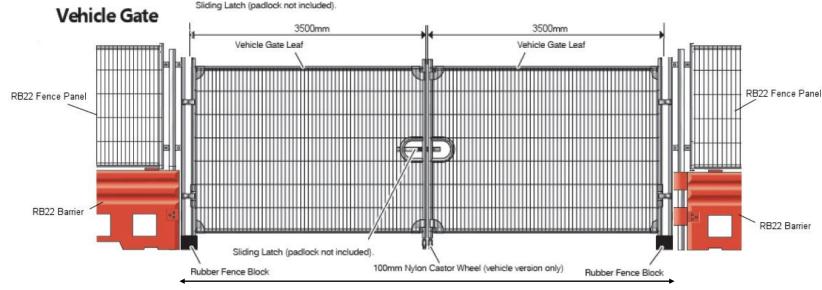

22 BARRIER / PANEL STACKING



AS VIEWED FROM TRAILER SIDE 2M 2M 30 x 30 x **Panels Panels** 

### **HOARDING & MESH ASSEMBLY**



#### ASSEMBLY PROCESS:

- 1. Push BARRIERS together tightly. (fig 1)
- 2. Insert POSTS into top holes and push down to ground, twisting of post or adjustment of barrier position may be needed if tight.
- 3. Fit PLATES in recesses on both sides of the barriers using 12 x M12 x 25mm bolts with washer. (fig 2)
- 4. Tighten using a 10mm Alan Key.
- 5. With 2 fitters, position the PANELS (hoarding or mesh) aligning the lugs.
- 6. Fasten POST and PANEL through lugs holes, using 4 x M10 x 40mm bolts, using 2 x 17mm spanners. ENSURE THAT 2 WASHERS ARE FITTED UNDER EACH NUT AND BOLT - TOTAL 4 WASHERS PER BOLT - TO SPREAD THE LOAD.

## RB22 BARRIER AND GATES ASSEMBLY