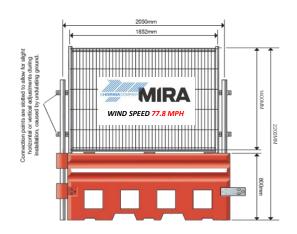

### **RB22 MESH**

PRODUCT CODE RB22FP

DIMMENSIONS (MM) L1852 H1400 D40

MATERIAL STEEL POWDER COAT

PANEL WEIGHT 8.7KG

POLE WEIGHT 10.2KG

COLOURS WHITE

NO PER PALLET 25 (OS)

CONFIRMED WIND SPEED 77.8 MPH (not to failure)