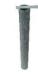

## **ACCESSORIES**

|                         | RB22 BARRIER        | RB22 PIN         | RB22 ANGLE          | RB22 STOP           | RB22 PLATE       |
|-------------------------|---------------------|------------------|---------------------|---------------------|------------------|
| PRODUCT CODE            | RB22SB              |                  | RB22ANG             | RB22EN              | RB22P            |
| DIMMENSIONS (MM)        | L2000 x H800 x D500 | L800 x D76       | L680 x H800 x D500  | L680 x H800 x D500  | L315 x H100 x D9 |
| MAX ANGLE (DEG)         | 35 DEG              |                  | 35 DEG              | 35 DEG              |                  |
| MATERIAL                | UV MDPE             | GALV STEEL       | UV MDPE             | UV MDPE             | GALV STEEL       |
| FILL CAPACITY (L)       | 540L                | -                | 155                 | 155                 |                  |
| WEIGHT E / F (KG)       | 60 / 600 KG         | 4                | 12 / 167            | 12 / 167            | 1.7              |
| COLOURS                 | RED/ WHITE/ CUSTOM  | -                | RED/ WHITE / CUSTOM | RED/ WHITE / CUSTOM | -                |
| FILL / DRAIN HOLES (MM) | D95MM / D25MM       | -                | D95MM / D25MM       | D95MM / D25MM       | -                |
| FORK CHANNELS           | 2 X 240MM X 90MM    | -                | -                   | -                   | -                |
| NO PER PALLET           | 4 (OS)              |                  | 12                  | 12                  |                  |
| CERTIFICATION           | BS EN 1317 – N1 W7  | 50MPH CRASH TEST | -                   | -                   | -                |