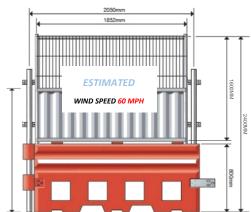

### RB22 50 / 50

L1852 H1600 D40

STEEL POWDER COAT

17KG

10.2KG

WHITE

25 (OS)