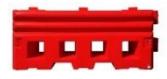

## RB22 BARRIER

## **ACCESSORIES**

|                         | RB22 BARRIER        | RB22 PIN         | RB22 ANGLE          | RB22 STOP           | RB22 PLATE       |
|-------------------------|---------------------|------------------|---------------------|---------------------|------------------|
| PRODUCT CODE            | RB22SB              |                  | RB22ANG             | RB22EN              | RB22P            |
| DIMMENSIONS (MM)        | L2000 x H800 x D500 | L800 x D76       | L680 x H800 x D500  | L680 x H800 x D500  | L315 x H100 x D9 |
| MAX ANGLE (DEG)         | 35 DEG              |                  | 35 DEG              | 35 DEG              |                  |
| MATERIAL                | UV MDPE             | GALV STEEL       | UV MDPE             | UV MDPE             | GALV STEEL       |
| FILL CAPACITY (L)       | 540L                | -                | 155                 | 155                 |                  |
| WEIGHT E / F (KG)       | 60 / 600 KG         | 4                | 12 / 167            | 12 / 167            | 1.7              |
| COLOURS                 | RED/ WHITE/ CUSTOM  | -                | RED/ WHITE / CUSTOM | RED/ WHITE / CUSTOM | -                |
| FILL / DRAIN HOLES (MM) | D95MM / D25MM       | -                | D95MM / D25MM       | D95MM / D25MM       | -                |
| FORK CHANNELS           | 2 X 240MM X 90MM    | -                | -                   | -                   | -                |
| NO PER PALLET           | 4 (OS)              |                  | 12                  | 12                  |                  |
| CERTIFICATION           | BS EN 1317 – N1 W7  | 50MPH CRASH TEST | -                   | -                   | -                |

### **RB22 BARRIER**