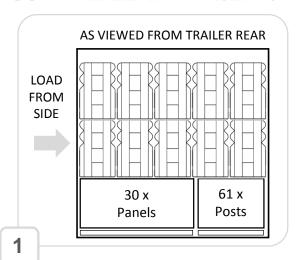

## 60 X RB22 BARRIER / PANEL STACKING

AS VIEWED FROM TRAILER SIDE 2M 2M 30 x 30 x **Panels Panels** 