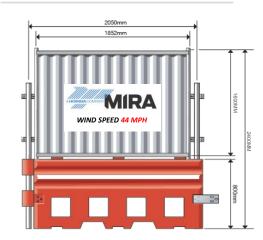

### **RB22 HOARDING**

RB22HP

L1852 H1600 D40

STEEL POWDER COAT

25KG

10.2KG

WHITE

25(OS)

44 MPH (not to failure)