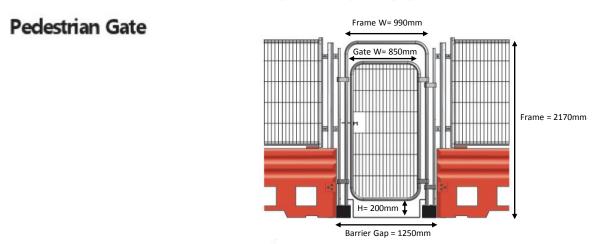

RB22 BARRIER / PANEL STACKING



AS VIEWED FROM TRAILER SIDE 2M 2M 30 x 30 x **Panels Panels** 

### **HOARDING & MESH ASSEMBLY**



#### ASSEMBLY PROCESS:

- 1. Push BARRIERS together tightly. (fig 1)
- 2. Insert POSTS into top holes and push down to ground, twisting of post or adjustment of barrier position may be needed if tight.
- 3. Fit PLATES in recesses on both sides of the barriers using 12 x M12 x 25mm bolts with washer. (fig 2)
- 4. Tighten using a 10mm Alan Key.
- 5. With 2 fitters, position the PANELS (hoarding or mesh) aligning the lugs.
- 6. Fasten POST and PANEL through lugs holes, using 4 x M10 x 40mm bolts, using 2 x 17mm spanners. ENSURE THAT 2 WASHERS ARE FITTED UNDER EACH NUT AND BOLT - TOTAL 4 WASHERS PER BOLT - TO SPREAD THE LOAD.

## RB22 BARRIER AND GATES ASSEMBLY