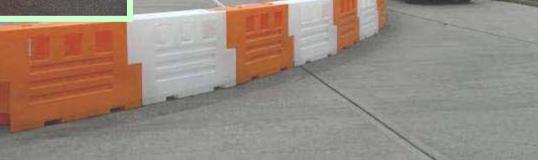

## **Specifications:**

Overall dimensions

Material

Weight (empty)

Weight (with ballast)

Recommended fill level

Fill Cap

Drain Plug

Locking method

Maximum angle (left)

Maximum angle (right)

Colour options

Fork Lift channels

Accessories

Maximum per vehicle

2000mm Long x 1000mm High x 400mm Wide 100% Polyethylene

35kg

400kg

33%

75mm

1 x 3/4" Threaded Plug

Integral Double Spigot

25°

25°

Yes

Yes (2 x 50mm x 200mm)

Signage

Flashing Beacons

Mesh Panel

Hoarding Pane

Pedestrian Gate

Vehicle Gate