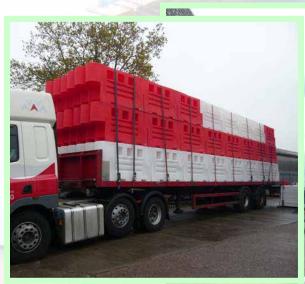

START TRAFFIC

## **RB2000 Safety Barrier System**

Phone: 01905 794 875 Email: sales@starttraffic.uk







## **Specifications:**

Overall dimensions

Material

Weight (empty)

Weight (with ballast)

Recommended fill level

Fill Cap

Drain Plug

Locking method

Maximum angle (left)

Maximum angle (right)

Colour options

Fork Lift channels

Accessories

Maximum per vehicle

2000mm Long x 1000mm High x 400mm Wide 100% Polyethylene

35kg

400kg

33%

75mm

1 x 3/4" Threaded Plug

Integral Double Spigot

25°

25°

Yes

Yes (2 x 50mm x 200mm)

Signage

Flashing Beacons

Mesh Panel

Hoarding Pane

Pedestrian Gate

Vehicle Gate

Flush Stop End

144 (237m)