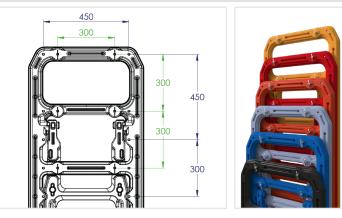

## Q-Frame

#### **Description:**

An industry first - an all plastic Quick Fit Frame. Implementing the revolutionary Quick-Lock fasteners that are fitted as standard. These remain securely in place allowing a quick and easy sign face installation. The frame takes 300mm and 450mm centre sign plates. Black as standard with Corporate Branding and various all-through colour options available\*.

#### Features:

- Takes 300 mm and 450 mm centre sign faces.
- Revolutionary Quick-Lock fasteners.
- Lighter than steel = less weight in vehicle.
- Non-Metallic with no scrap value.
- Non-Conductive.
- 100% recyclable.
- Stackable 80 to a pallet.
- Can be branded with customer logo. Minimum run applies.
- Can be manufactured in corporate colours. Minimum run applies.

| Height:              |  |
|----------------------|--|
| Installation Height: |  |
| Width:               |  |
| Depth:               |  |
| Weight:              |  |

1505 mm

1400 mm

605 mm

65 mm

3.8 kg

\*All weights are approximate