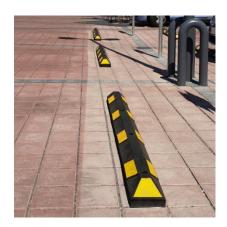

## Park-AID<sup>®</sup> Wheel Stops

## Product

- Park-AID<sup>®</sup> makes parking easier, creates order and security in car parks
- Modern design, high quality
- Made of recycled rubber, highly compacted for long durability
- Reflective stripes on both sides and on the ends
- Oil and temperature resistant, UV-stable
- Includes fixings

## **Technical Daten**

| Title                  | Park-AID <sup>®</sup> Wheel Stop                         |                              |                             |
|------------------------|----------------------------------------------------------|------------------------------|-----------------------------|
| Material               | Recycled Rubber                                          |                              |                             |
| Dimensions (L x W x H) | 550 x 150 x 100 mm (black with white and yellow stripes) |                              |                             |
|                        | 900 x 150 x 100 mm                                       |                              |                             |
|                        | 1,200 x 150 x 100 mm                                     |                              |                             |
|                        | 1,800 x 150 x 100 mm                                     |                              |                             |
| Colour                 | Black with white                                         | Black with yellow reflective | Brown with white reflective |
|                        | reflective stripes                                       | stripes                      | stripes                     |
|                        |                                                          |                              |                             |
| Fixing                 | Bolt down, fixings includ<br>Special adhesive (see be    |                              |                             |
| Accessories            |                                                          |                              |                             |
|                        | Restore R                                                |                              |                             |