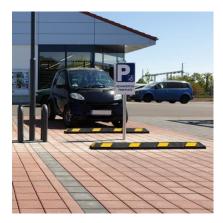

## Park-AID<sup>®</sup> Wheel Stops

## Product

- Park-AID<sup>®</sup> makes parking easier, creates order and security in car parks
- Modern design, high quality
- Made of recycled rubber, highly compacted for long durability
- Reflective stripes on both sides and on the ends
- Oil and temperature resistant, UV-stable
- Includes fixings