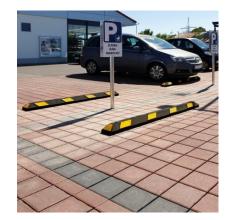

## Park-AID<sup>®</sup> Wheel Stops

## Product

- Park-AID<sup>®</sup> makes parking easier, creates order and security in car parks
- Modern design, high quality
- Made of recycled rubber, highly compacted for long durability
- Reflective stripes on both sides and on the ends
- Oil and temperature resistant, UV-stable
- Includes fixings