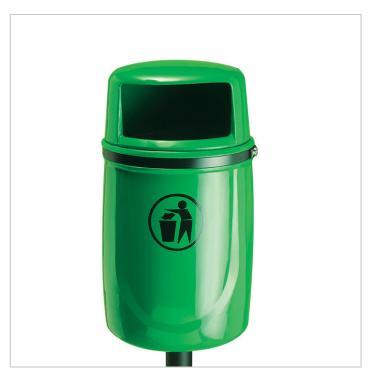

# Osprey

## **Description:**

Large capacity post or wall mounted litter bin with \*lockable lid. Also available in an open topped version.

\*All lockable Swintex bins are opened with the same key.

## **Fixing Options:**

- Banded onto post.
- Mounted onto wall.

(Universal fixing brackets incorporated into bin)

### Additional:

Lock can be added if requested. Can be personalised with brand or logo.

Non standard colours available to minimum order quantities

Height: 530 mm (730 mm Lidded)

**Diameter:** 390 mm

Capacity: 40 litres

Weight: 6.55 kg

\*All weights are approximate