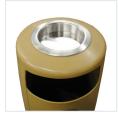

# Merlin

## **Description:**

Stylish modern design featuring unique bayonet fixing/locking mechanism to combine ease of emptying with maximum security.

# **Fixing Options:**

- Bolted down using fixing bolts supplied.
- Base may be concreted into the ground.
- Base may be ballasted.

NB. Please state intended fixing method when ordering.

## Materials:

Manufactured from Polyethylene.

#### Liner:

Metal or Plastic liner available.

### Additional:

Lock can be added if requested. Can be personalised with brand or logo.







With Ashtray



Non standard colours available to minimum order quantities



Customise

Diameter:

Height:

Capacity:

Weight:

1000 mm

490 mm

90 litres

12.50 kg

\*All weights are approximate