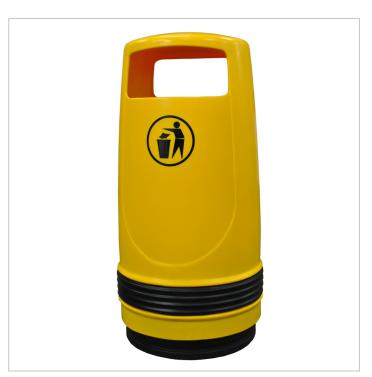

# Merlin

## **Description:**

Stylish modern design featuring unique bayonet fixing/locking mechanism to combine ease of emptying with maximum security.

## Materials:

Manufactured from Polyethylene.

### Additional:

Lock can be added if requested. Can be personalised with brand or logo.

With Ashtray

Non standard colours available to minimum order quantities

Customise

Diameter:

Height:

Capacity: