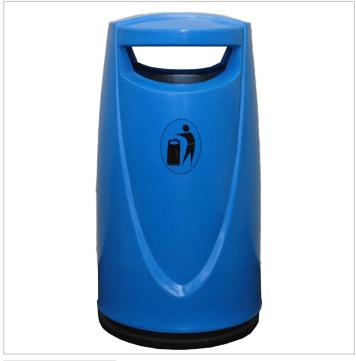

# Darcy

## **Description:**

The Darcy boasts a bespoke key-less locking mechanism which alleviates the need for additional keys. Align the top with the base correctly and twist to release.

#### Materials:

Manufactured from Polyethylene.

#### Additional:

Lock can be added if requested. Can be personalised with brand or logo.

Key-less Entry

Non standard colours available to minimum order quantities

Diameter:

Height:

Capacity:

Weight:

1050 mm

550 mm

90 litres

12.80 Kg

\*All weights are approximate