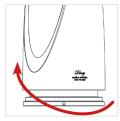

## **Description:**

The Darcy boasts a bespoke key-less locking mechanism which alleviates the need for additional keys. Align the top with the base correctly and twist to release.