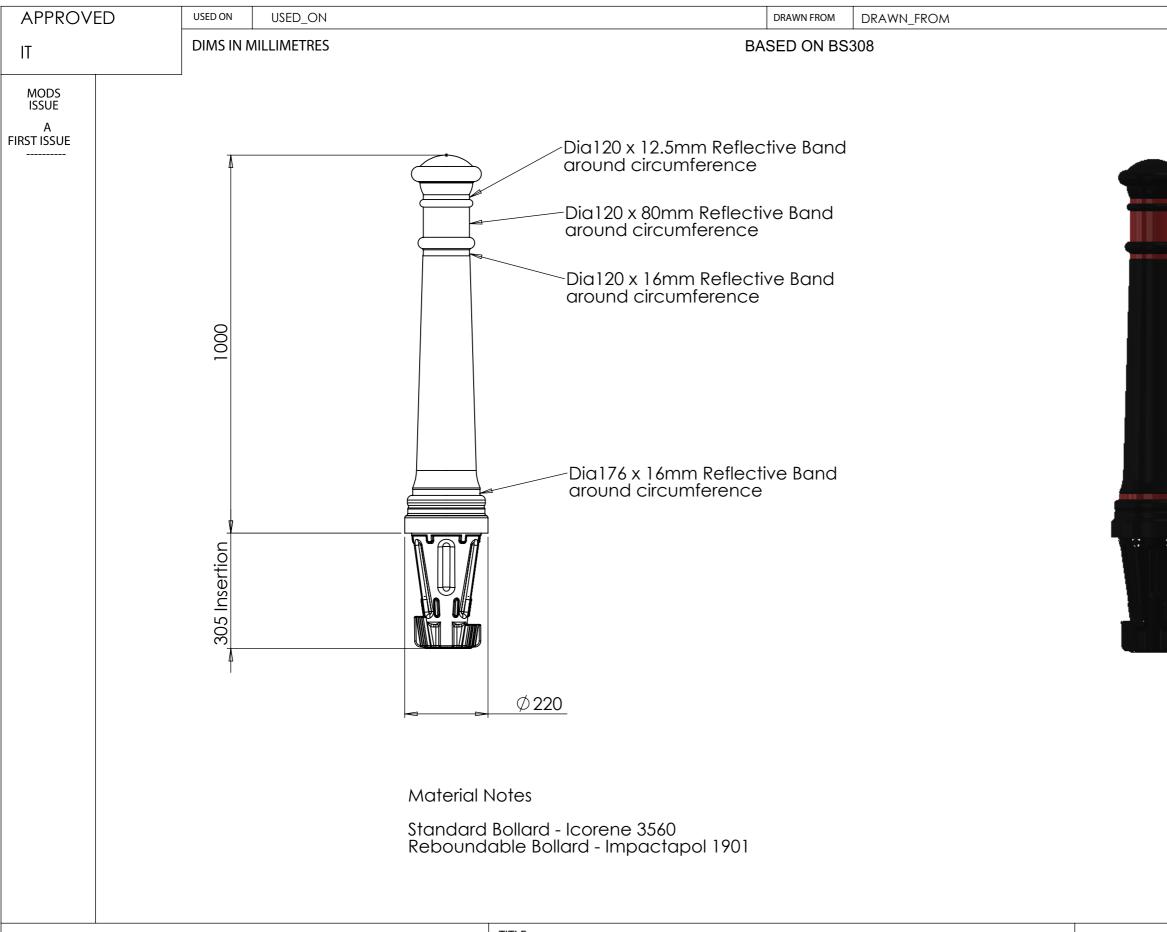

| S |
|---|
|---|

Start Traffic Ltd Unit 30 North Bank, Berry Hill Ind Est Droitwich, WR9 9AU TELEPHONE UK +44 (0)1905 794 875

| TITLE  | Manchester Bollard - Concrete Installation |       |                                                   | GENERAL M/C TOLEF<br>ANG DIMS: ± 1/2°<br>IMP. FRACTIONAL DI<br>IMP. DECIMAL DIMS: |
|--------|--------------------------------------------|-------|---------------------------------------------------|-----------------------------------------------------------------------------------|
| MAT'L  |                                            | SCALE | DRN Ian Thomas                                    |                                                                                   |
|        | See Note                                   | SCALE | CHKD                                              | DRG No                                                                            |
| FINISH | As Moulded                                 |       | SEE TOP LEFT OF SHEET 1<br>FOR APPROVED SIGNATURE |                                                                                   |
|        |                                            |       | DATE 26 July 2016                                 |                                                                                   |