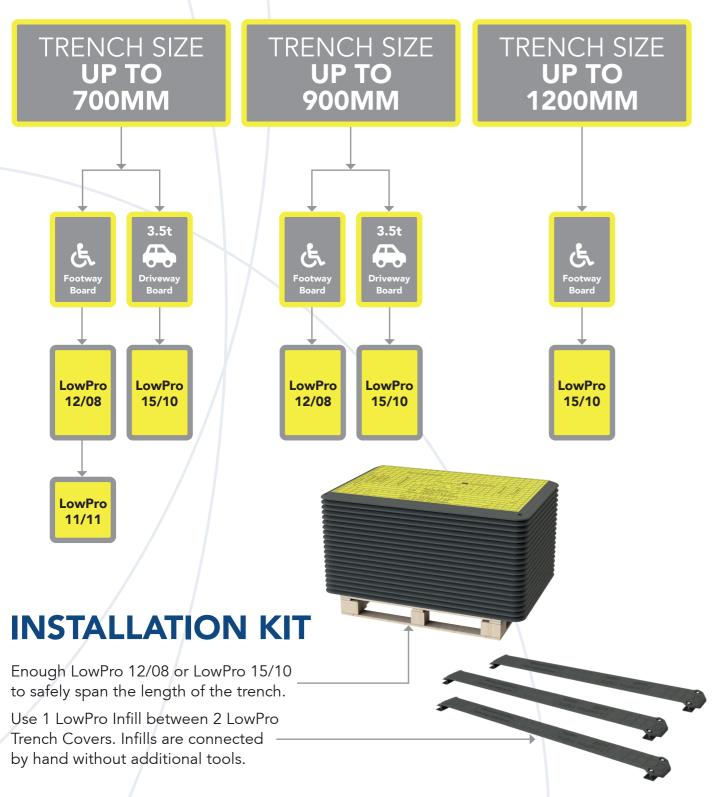

# TECHNICAL SPECIFICATIONS

### LOWPRO 15/10

|                      | 15/10          | LONG INFILL | SHORT INFILL |
|----------------------|----------------|-------------|--------------|
| Product No.          | 0815           | 0840        | 0375         |
| Length               | 1500mm         | 1500mm      | 1000mm       |
| Width                | 1000mm         | 130mm       | 130mm        |
| Height               | 35mm           | 35mm        | 35mm         |
| Weight               | 38kg           | 2.3kg       | 2kg          |
| Qty/pallet           | 20             | 5/100       | 5/100        |
| Colour               | Yellow & Black | Black       | Black        |
| Maximum Trench Width |                | 1200mm      | 400mm        |

### **LOWPRO 12/08**

| 12/02          |                                               | SHORT INFILL                                                                                     |
|----------------|-----------------------------------------------|--------------------------------------------------------------------------------------------------|
|                |                                               |                                                                                                  |
| 0362           | 0364                                          | 0383                                                                                             |
| 1200mm         | 1200mm                                        | 800mm                                                                                            |
| 800mm          | 130mm                                         | 130mm                                                                                            |
| 28mm           | 28mm                                          | 28mm                                                                                             |
| 18kg           | 2kg                                           | 1.5kg                                                                                            |
| 30             | 5/100                                         | 5/100                                                                                            |
| Yellow & Black | Black                                         | Black                                                                                            |
| -              | 700mm                                         | 400mm                                                                                            |
|                | 800mm<br>28mm<br>18kg<br>30<br>Yellow & Black | 0362 0364   1200mm 1200mm   800mm 130mm   28mm 28mm   18kg 2kg   30 5/100   Yellow & Black Black |

LowPro Infills are available in in packs of 5 or 100. Contact Oxford Plastics to improve your worksite safety.

### LOWPRO TRENCH COVER & INFILL INSTALLATION GUIDE

www.starttraffic.uk sales@Starttraffic.uk 01905 794 875

# WHAT IS A LOWPRO INFILL?

### The LowPro range covers trenches up to 1200mm.

Select the appropriate LowPro cover below & use the Infill strip to connect a series of trench covers together and remove trip hazards between boards.

The Infill is available for the LowPro 12/8 (in long or short sizes) & LowPro 15/10 (in long or short sizes). Use the long or short size of Infill depending on how you orientate the LowPro over the trench. The LowPro 11/11 does not have an Infill as it is designed to sit close to the ground (height = 18mm).

# SELECT YOUR LOWPRO

## **INSTALLATION GUIDE**