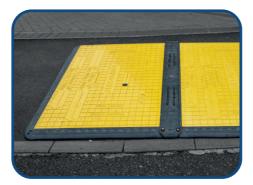

### The LowPro range covers trenches up to 1200mm.

Select the appropriate LowPro cover below & use the Infill strip to connect a series of trench covers together and remove trip hazards between boards.

The Infill is available for the LowPro 12/8 (in long or short sizes) & LowPro 15/10 (in long or short sizes). Use the long or short size of Infill depending on how you orientate the LowPro over the trench. The LowPro 11/11 does not have an Infill as it is designed to sit close to the ground (height = 18mm).