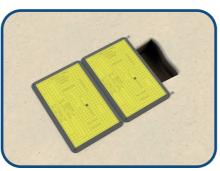

### The LowPro range covers trenches up to 1200mm.

Select the appropriate LowPro cover below & use the Infill strip to connect a series of trench covers together and remove trip hazards between boards.

The Infill is available for the LowPro 12/8 (in long or short sizes) & LowPro 15/10 (in long or short sizes). Use the long or short size of Infill depending on how you orientate the LowPro over the trench. The LowPro 11/11 does not have an Infill as it is designed to sit close to the ground (height = 18mm).

**5.** Place the LowPro with the plates inserted over the trench.

8. Place the Infill between the LowPros & secure with 2 bolts at either end.

Always conduct a Site Safety Risk Assessment before working. LowPros have anti-slide Flexi-edges, however they can be bolted down if the SSRA warrants it.