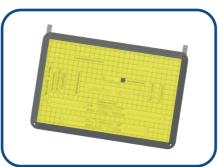

### The LowPro range covers trenches up to 1200mm.

Select the appropriate LowPro cover below & use the Infill strip to connect a series of trench covers together and remove trip hazards between boards.

The Infill is available for the LowPro 12/8 (in long or short sizes) & LowPro 15/10 (in long or short sizes). Use the long or short size of Infill depending on how you orientate the LowPro over the trench. The LowPro 11/11 does not have an Infill as it is designed to sit close to the ground (height = 18mm).