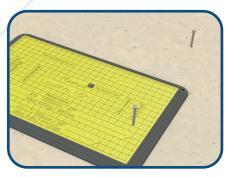

# WHAT IS A LOWPRO INFILL?

### The LowPro range covers trenches up to 1200mm.

Select the appropriate LowPro cover below & use the Infill strip to connect a series of trench covers together and remove trip hazards between boards.

The Infill is available for the LowPro 12/8 (in long or short sizes) & LowPro 15/10 (in long or short sizes). Use the long or short size of Infill depending on how you orientate the LowPro over the trench. The LowPro 11/11 does not have an Infill as it is designed to sit close to the ground (height = 18mm).