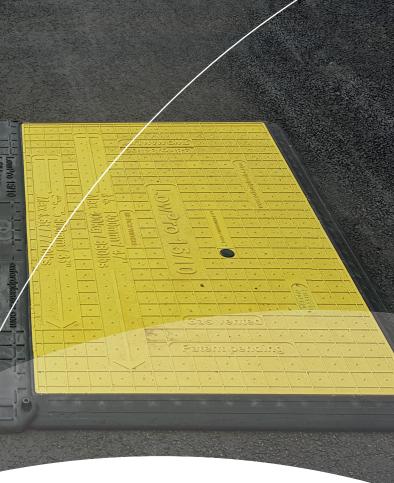

# WHAT IS A LOWPRO INFILL?

### The LowPro range covers trenches up to 1200mm.

Select the appropriate LowPro cover below & use the Infill strip to connect a series of trench covers together and remove trip hazards between boards.

The Infill is available for the LowPro 12/8 (in long or short sizes) & LowPro 15/10 (in long or short sizes). Use the long or short size of Infill depending on how you orientate the LowPro over the trench. The LowPro 11/11 does not have an Infill as it is designed to sit close to the ground (height = 18mm).