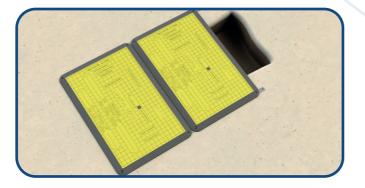

# WHAT IS A LOWPRO INFILL?

### The LowPro range covers trenches up to 1200mm.

Select the appropriate LowPro cover below & use the Infill strip to connect a series of trench covers together and remove trip hazards between boards.

The Infill is available for the LowPro 12/8 (in long or short sizes) & LowPro 15/10 (in long or short sizes). Use the long or short size of Infill depending on how you orientate the LowPro over the trench. The LowPro 11/11 does not have an Infill as it is designed to sit close to the ground (height = 18mm).