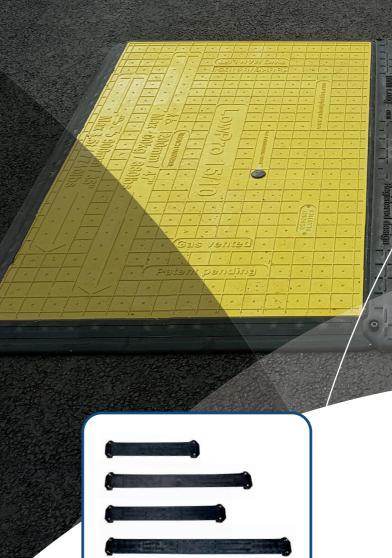

# WHAT IS A LOWPRO INFILL?

### The LowPro range covers trenches up to 1200mm.

Select the appropriate LowPro cover below & use the Infill strip to connect a series of trench covers together and remove trip hazards between boards.

The Infill is available for the LowPro 12/8 (in long or short sizes) & LowPro 15/10 (in long or short sizes). Use the long or short size of Infill depending on how you orientate the LowPro over the trench. The LowPro 11/11 does not have an Infill as it is designed to sit close to the ground (height = 18mm).