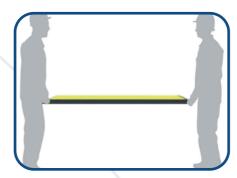

#### Safety guidelines & maintenance

LowPro 12/8 is a 1 person lift. LowPro 15/0 is a 2 person lift. Ensure your LowPro is clean & check the surface & Flexi-edges for signs of damage. **Do not use damaged** LowPros.