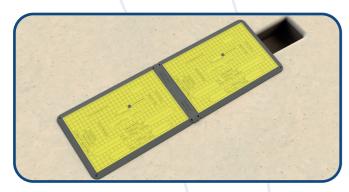

# WHAT IS A LOWPRO INFILL?

### The LowPro range covers trenches up to 1200mm.

Select the appropriate LowPro cover below & use the Infill strip to connect a series of trench covers together and remove trip hazards between boards.

The Infill is available for the LowPro 12/8 (in long or short sizes) & LowPro 15/10 (in long or short sizes). Use the long or short size of Infill depending on how you orientate the LowPro over the trench. The LowPro 11/11 does not have an Infill as it is designed to sit close to the ground (height = 18mm).