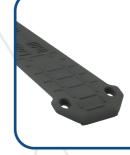

The Infill is available for the LowPro 12/8 (in long or short sizes) & LowPro 15/10 (in long or short sizes). Use the long or short size of Infill depending on how you orientate the LowPro over the trench. The LowPro 11/11 does not have an Infill as it is designed to sit close to the ground (height = 18mm).

**5.** Place the LowPro with the plates inserted over the trench.

8. Place the Infill between the LowPros & secure with 2 bolts at either end.

Always conduct a Site Safety Risk Assessment before working. LowPros have anti-slide Flexi-edges, however they can be bolted down if the SSRA warrants it.

2. Unscrew the plate and bolts at each

**3.** Insert the plate underneath the LowPro through the bolt hole.

6. Place the next LowPro in line with the first over the Infill plate.

9. Continue placing LowPros over the trench & attaching Infills until the trench is fully covered.