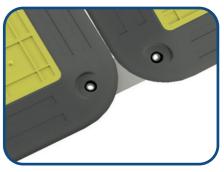

**5.** Place the LowPro with the plates inserted over the trench.

8. Place the Infill between the LowPros & secure with 2 bolts at either end.

Always conduct a Site Safety Risk Assessment before working. LowPros have anti-slide Flexi-edges, however they can be bolted down if the SSRA warrants it.

2. Unscrew the plate and bolts at each

**3.** Insert the plate underneath the LowPro through the bolt hole.

6. Place the next LowPro in line with the first over the Infill plate.

9. Continue placing LowPros over the trench & attaching Infills until the trench is fully covered.