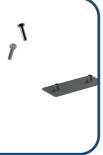

### Installation Steps

**1.** Assess the surrounding surface where the rubber edges will be resting.

4. Insert the 2nd plate in the bolt hole on the long or short side.

7. Ensure the LowPro is sitting on the plate at both ends.

2. Unscrew the plate and bolts at each

**3.** Insert the plate underneath the LowPro through the bolt hole.

6. Place the next LowPro in line with the first over the Infill plate.

9. Continue placing LowPros over the trench & attaching Infills until the trench is fully covered.