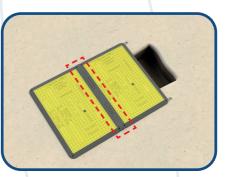

**5.** Place the LowPro with the plates inserted over the trench.

8. Place the Infill between the LowPros & secure with 2 bolts at either end.

Always conduct a Site Safety Risk Assessment before working. LowPros have anti-slide Flexi-edges, however they can be bolted down if the SSRA warrants it.