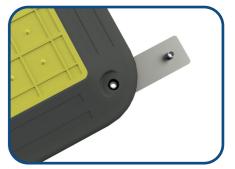

### Installation Steps

**1.** Assess the surrounding surface where the rubber edges will be resting.

4. Insert the 2nd plate in the bolt hole on the long or short side.

7. Ensure the LowPro is sitting on the plate at both ends.

2. Unscrew the plate and bolts at each

**3.** Insert the plate underneath the LowPro through the bolt hole.

6. Place the next LowPro in line with the first over the Infill plate.

9. Continue placing LowPros over the trench & attaching Infills until the trench is fully covered.