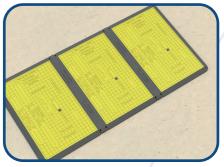

# WHAT IS A LOWPRO INFILL?

### The LowPro range covers trenches up to 1200mm.

Select the appropriate LowPro cover below & use the Infill strip to connect a series of trench covers together and remove trip hazards between boards.

The Infill is available for the LowPro 12/8 (in long or short sizes) & LowPro 15/10 (in long or short sizes). Use the long or short size of Infill depending on how you orientate the LowPro over the trench. The LowPro 11/11 does not have an Infill as it is designed to sit close to the ground (height = 18mm).