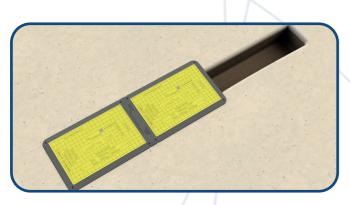

### The LowPro range covers trenches up to 1200mm.

Select the appropriate LowPro cover below & use the Infill strip to connect a series of trench covers together and remove trip hazards between boards.

The Infill is available for the LowPro 12/8 (in long or short sizes) & LowPro 15/10 (in long or short sizes). Use the long or short size of Infill depending on how you orientate the LowPro over the trench. The LowPro 11/11 does not have an Infill as it is designed to sit close to the ground (height = 18mm).