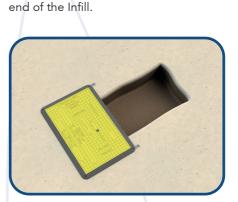

2. Unscrew the plate and bolts at each

**3.** Insert the plate underneath the LowPro through the bolt hole.

6. Place the next LowPro in line with the first over the Infill plate.

9. Continue placing LowPros over the trench & attaching Infills until the trench is fully covered.