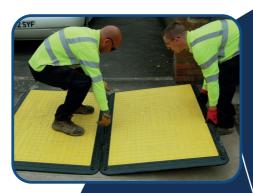

#### Safety guidelines & maintenance

LowPro 12/8 is a 1 person lift. LowPro 15/0 is a 2 person lift. Ensure your LowPro is clean & check the surface & Flexi-edges for signs of damage. **Do not use damaged** LowPros.

### Installation Steps

**1.** Assess the surrounding surface where the rubber edges will be resting.

4. Insert the 2nd plate in the bolt hole on the long or short side.

7. Ensure the LowPro is sitting on the plate at both ends.

**5.** Place the LowPro with the plates inserted over the trench.

8. Place the Infill between the LowPros & secure with 2 bolts at either end.

Always conduct a Site Safety Risk Assessment before working. LowPros have anti-slide Flexi-edges, however they can be bolted down if the SSRA warrants it.

2. Unscrew the plate and bolts at each

**3.** Insert the plate underneath the LowPro through the bolt hole.

6. Place the next LowPro in line with the first over the Infill plate.

9. Continue placing LowPros over the trench & attaching Infills until the trench is fully covered.