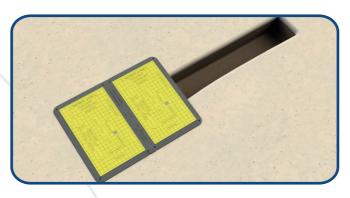

### The LowPro range covers trenches up to 1200mm.

Select the appropriate LowPro cover below & use the Infill strip to connect a series of trench covers together and remove trip hazards between boards.

The Infill is available for the LowPro 12/8 (in long or short sizes) & LowPro 15/10 (in long or short sizes). Use the long or short size of Infill depending on how you orientate the LowPro over the trench. The LowPro 11/11 does not have an Infill as it is designed to sit close to the ground (height = 18mm).