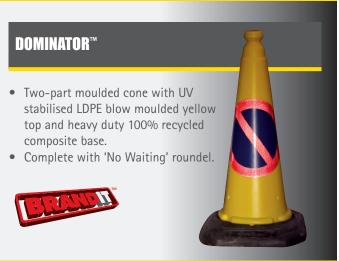

Fully conforms to road regulations with 200mm roundel

100% recycled PVC base

Blow moulded polyethylene cone

200 per pallet

These cones have been modified and are now supplied with reflective stickers so are visible in both day and night. These cones are great, they are very bright and can't be missed."