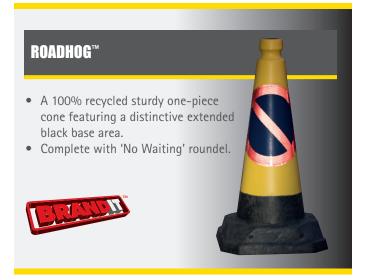

## REFLECTIVE MK"5 'NO WAITING' CONE

The new Mk<sup>™</sup>5 'No Waiting' cone offers an effective way to prevent road users from parking and obstructing others on the road. The new reflective feature allows maximum visibility in low light making this one of the most practical 'No Waiting' cones available on the market.

Fully conforms to road regulations with 200mm roundel

100% recycled PVC base

Blow moulded polyethylene cone

200 per pallet

These cones have been modified and are now supplied with reflective stickers so are visible in both day and night. These cones are great, they are very bright and can't be missed."