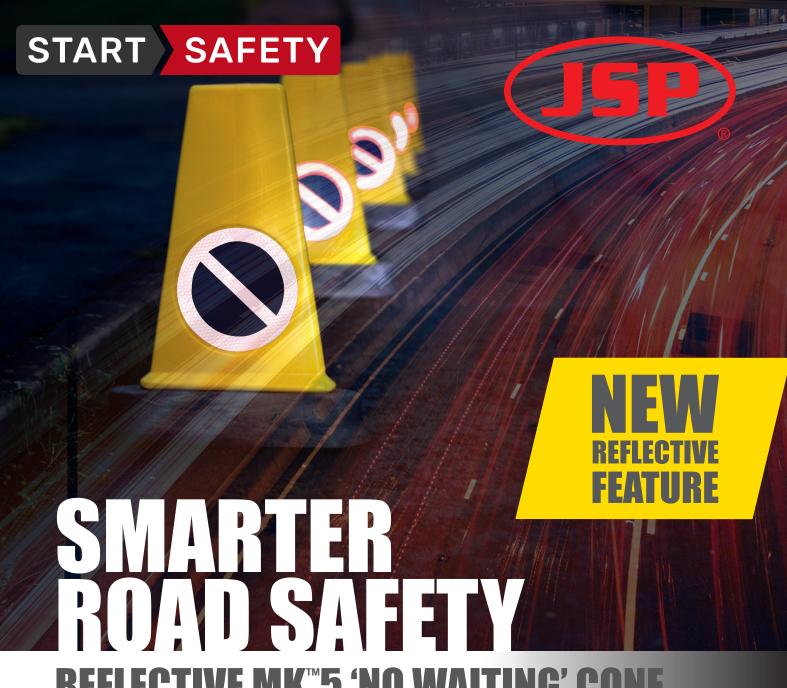

## REFLECTIVE MK"5 'NO WAITING' CONE

The new Mk<sup>™</sup>5 'No Waiting' cone offers an effective way to prevent road users from parking and obstructing others on the road. The new reflective feature allows maximum visibility in low light making this one of the most practical 'No Waiting' cones available on the market.

Fully conforms to road regulations with 200mm roundel

100% recycled PVC base

Blow moulded polyethylene cone

200 per pallet

These cones have been modified and are now supplied with reflective stickers so are visible in both day and night. These cones are great, they are very bright and can't be missed."