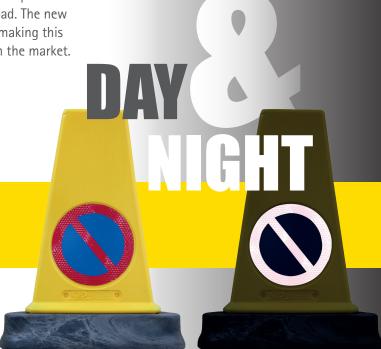

## REFLECTIVE MK"5 'NO WAITING' CONE

The new Mk<sup>™</sup>5 'No Waiting' cone offers an effective way to prevent road users from parking and obstructing others on the road. The new reflective feature allows maximum visibility in low light making this one of the most practical 'No Waiting' cones available on the market.

Fully conforms to road regulations with 200mm roundel

100% recycled PVC base

Blow moulded polyethylene cone

200 per pallet

These cones have been modified and are now supplied with reflective stickers so are visible in both day and night. These cones are great, they are very bright and can't be missed."