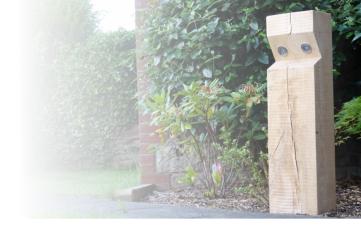

Totally unique domed design with continuous band of ultra-bright led strip following the contour of the bollard.

With its generous proportions this lighting bollard is sure to make an impact where ever you put it. It will give you years of reliable service.

Milled from "green" timber this lighting bollard will crack, twist and warp over time - this is completely normal and just adds to the character, no 2 will ever be the same!

Note, pictured example is the sawn finished example