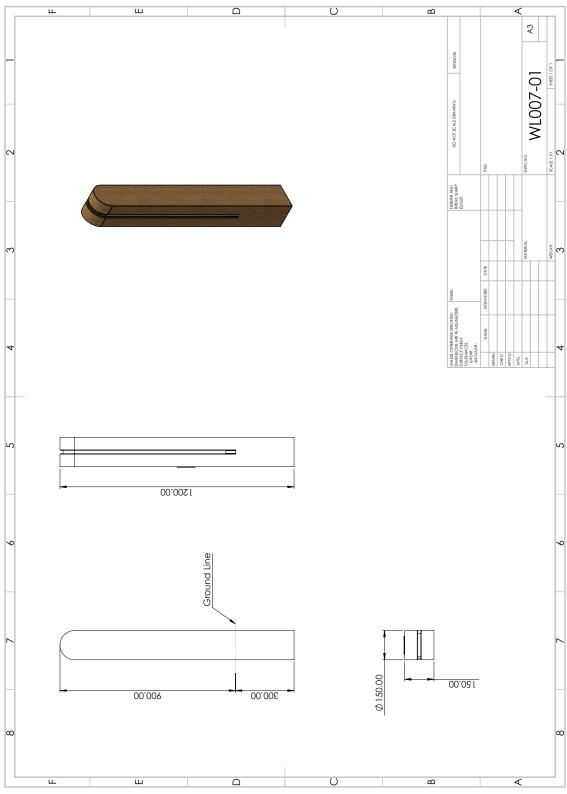

## Features & Benefits:

- Durable Materials & construction
- Available in Oak & Larch other timbers on request
- 240v LED driver installed as standard
- High efficiency LED strip
- Easy to install
- Low maintenance
- Sustainably sourced timbers
- Dimensions: 140x140x1200 (900mm above ground level)