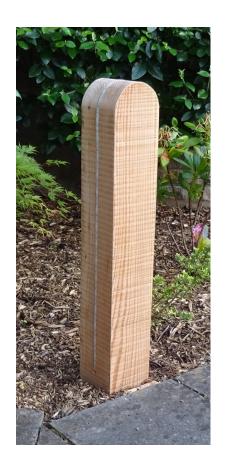

Totally unique domed design with continuous band of ultra-bright led strip following the contour of the bollard.

With its generous proportions this lighting bollard is sure to make an impact where ever you put it. It will give you years of reliable service.

## Features & Benefits:

- Durable Materials & construction
- Available in Oak & Larch other timbers on request
- 240v LED driver installed as standard
- High efficiency LED strip
- Easy to install
- Low maintenance
- Sustainably sourced timbers
- Dimensions: 140x140x1200 (900mm above ground level)