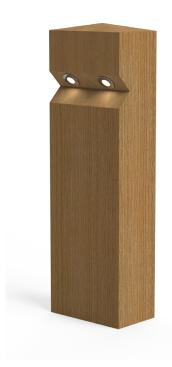

## The Stratton Range Stratton Double

Stratton Double. Create a stunning display with our stylish range of solid wooden lighting bollards. Fitted with energy efficient LED low voltage lamp units. Can be used in multiple areas including car parks, driveways & paths & commercial areas, even indoors!

## Features & Benefits:

- Durable Materials & construction
- Multiple timbers & sizes available
- Mains powered 240v
- High efficiency LED lamps (2 x 1.3w)
- Easy to install
- Low maintenance
- Sustainably sourced timbers
- Dimensions: 250x140x1200 (900mm above ground level)