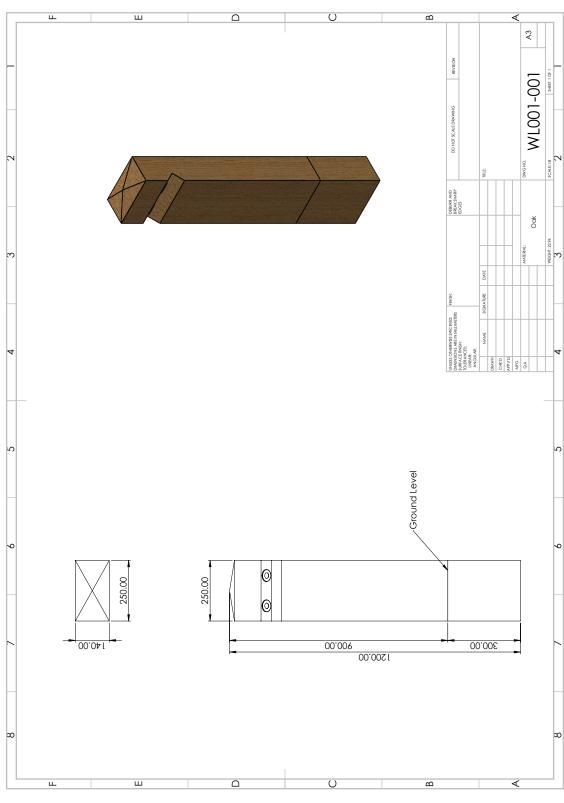

## Features & Benefits:

- Durable Materials & construction
- Multiple timbers & sizes available
- Mains powered 240v
- High efficiency LED lamps (2 x 1.3w)
- Easy to install
- Low maintenance
- Sustainably sourced timbers
- Dimensions: 250x140x1200 (900mm above ground level)