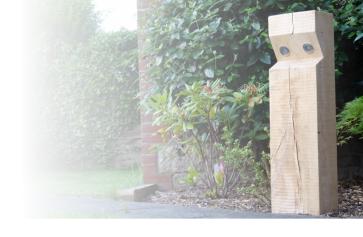

## The Stratton Range Stratton Double

Stratton Double. Create a stunning display with our stylish range of solid wooden lighting bollards. Fitted with energy efficient LED low voltage lamp units. Can be used in multiple areas including car parks, driveways & paths & commercial areas, even indoors!

With its generous proportions this lighting bollard is sure to make an impact where ever you put it. It will give you years of reliable service.

Made from components that can be recycled or naturally decompose at the end of its useful life. We believe style doesn't have to leave a legacy long after the light has been finished with.

We really want you to appreciate this product to its maximum so we give it a coat of Danish oil before it leaves us. This brings out the fantastic colours and grain and ensures it stays that way.

Milled from "green" timber this lighting bollard will crack, twist and warp over time - this is completely normal and just adds to the character, no 2 will ever be the same!