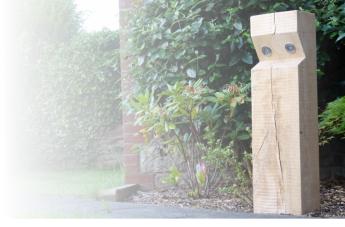

## The Stratton Range Stratton Double

Stratton Double. Create a stunning display with our stylish range of solid wooden lighting bollards. Fitted with energy efficient LED low voltage lamp units. Can be used in multiple areas including car parks, driveways & paths & commercial areas, even indoors!

With its generous proportions this lighting bollard is sure to make an impact where ever you put it. It will give you years of reliable service.

Made from components that can be recycled or naturally decompose at the end of its useful life. We believe style doesn't have to leave a legacy long after the light has been finished with.

We really want you to appreciate this product to its maximum so we give it a coat of Danish oil before it leaves us. This brings out the fantastic colours and grain and ensures it stays that way.

Milled from "green" timber this lighting bollard will crack, twist and warp over time - this is completely normal and just adds to the character, no 2 will ever be the same!