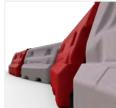

## Features:

- Designed to be secure and completely anti-trip.
- Hook and eye connection for quick and simple deployment.
- Capacity to over 55 litres.
- Stable & Secure stacking.
- Angular freedom of over 235°.
- Fork lift entry for ease of movement.
- Can be emptied from the top.
- Compatible with other Water Filled systems.
- Compatible with the multi-use DoubleTop
- Can be embossed with corporate logo.
- Manufactured from HDPE
- 100% recyclable.