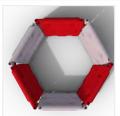

## Features:

- Designed to be secure and completely anti-trip.
- Hook and eye connection for quick and simple deployment.
- Capacity to over 55 litres.
- Stable & Secure stacking.
- Angular freedom of over 235°.
- Fork lift entry for ease of movement.
- Can be emptied from the top.
- Compatible with other Water Filled systems.
- Compatible with the multi-use DoubleTop
- Can be embossed with corporate logo.
- Manufactured from HDPE
- 100% recyclable.