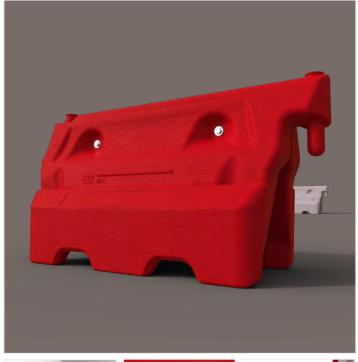

## **Description:**

A sturdy and long-lasting Water Separator that has the capacity to hold over 55 litres of water. Incorporating a hook and eye system which provides a simple and prompt installation, with the facility to increase the height to 1.6 metres with the use of the DoubleTop.

## Features:

- Designed to be secure and completely anti-trip.
- Hook and eye connection for quick and simple deployment.
- Capacity to over 55 litres.
- Stable & Secure stacking.
- Angular freedom of over 235°.
- Fork lift entry for ease of movement.
- Can be emptied from the top.
- Compatible with other Water Filled systems.
- Compatible with the multi-use DoubleTop
- Can be embossed with corporate logo.
- Manufactured from HDPE
- 100% recyclable.

Looped

Fill Indicator

Run

Height: Width: Depth:

Weight Empty: Weight Filled:

560 mm

1130 mm

400 mm

5.5 kg

60 kg

\*All weights are approximate