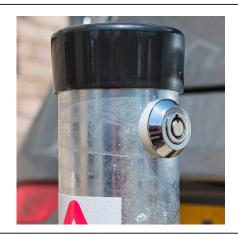

The hinged parking post is unlocked by rotating the key (Supplied with 2 keys) and allowing the spring loaded lock barrel to move outwards. The post is then fully raised or lowered and relocked by pushing the lock barrel back in.