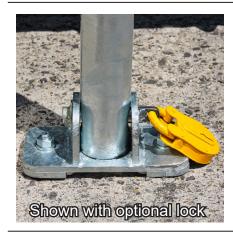

## **Product details**

- 110mm minimum vehicle clearance
- Push lock
- Each post requires 2 x M16 bolts (available extra)
- 60mm diameter tube
- Removable Hinge Pin
- · Base recess must be clear to allow locking