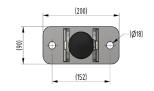

## **Product details**

- 110mm minimum vehicle clearance
- Push lock
- Each post requires 2 x M16 bolts (available extra)
- 60mm diameter tube
- Removable Hinge Pin
- · Base recess must be clear to allow locking