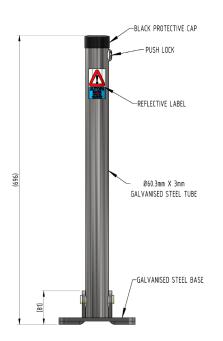

## **Product details**

- 110mm minimum vehicle clearance
- Push lock
- Each post requires 2 x M16 bolts (available extra)
- 60mm diameter tube
- Removable Hinge Pin
- · Base recess must be clear to allow locking