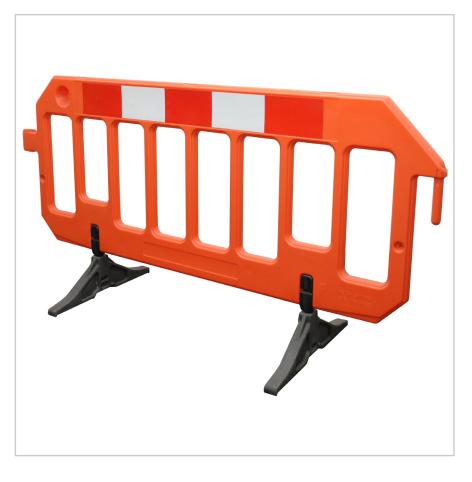

# Gate

#### **Description:**

Melba introduces a new concept in safety barrier design. this superior blow moulded HDPE barrier offers superb quality at a low life cost.

#### **Benefits:**

- Incredible strength and durability.
- Free standing with 360° swivel feet.
- Free from screws and rivets.
- Stacks in 50mm (2 inch) with location (40 per pallet).
- Moulded in Orange as stanard.
- Colour coded feet available.
- Doubles as crowd control barrier.
- Conforms to all mandatory standards.
- Two moulded lamp connectors one in line and one at 90°.
- Barrier to barrier connection is quick and easy to use - allows angular movement in plan and elevation.
- Manufactured High Density Polyethylene.

### **Anti-Trip Feet**

| S | p | e | C | ifi | ic | a | ti | 0 | r |
|---|---|---|---|-----|----|---|----|---|---|
| _ | г | _ | _ |     | _  | • |    |   | - |

Height:

1000mm

Width:

2000mm

Depth:

50mm