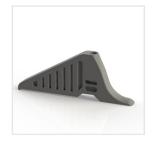

### **Anti-Trip Feet**

| S | p | e | C | ifi | ic | a | ti | 0 | r |
|---|---|---|---|-----|----|---|----|---|---|
| _ | г | _ | _ |     | _  | • |    |   | - |

Height:

1000mm

Width:

2000mm

Depth:

50mm