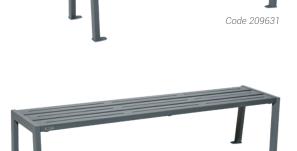

# SEATS AND BENCHES SILAOS® BENCH

Code 209632

Code 209636

## **PRODUCT CODES**

|                | Steel and wood version | All steel<br>version |
|----------------|------------------------|----------------------|
| Length 1200 mi | n 209631               | -                    |
| Length 1800 mi | n 209632               | 209636               |