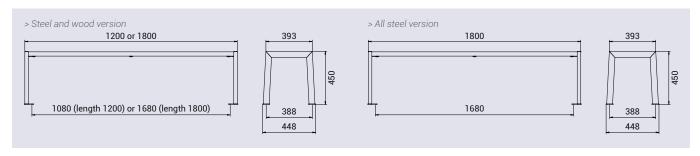

### **TECHNICAL CHARACTERISTICS**

> Seat height: 450 mm > Seat depth: 393 mm

> 30 x 50 mm steel tube frame, thickness: 2 mm > Base plates: 100 x 40 mm, thickness: 5 mm

#### Steel and wood version:

- Two lengths: 1200 or 1800 mm

- Seat in PEFC certified oak, thickness: 36 mm, width: 115 mm, density: 700 kg/m3

## All-steel version:

- Length: 1800 mm

- Seat in folded galvanised steel sheet, thickness: 2 mm