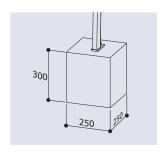

#### **INSTALLATION DRAWING**

# **INSTALLATION**

- > On base plates
- > Flat packed for self assembly (all wooden slats are pre-drilled for easy assembly)