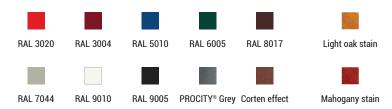

## **FINISH PAINTED**

- > Frame: steel, zinc primed & painted in our colours
- > Steel and wood version: stained wood seat (water-based formulas): mahogany or light oak
- > All-steel version: seat galvanised steel painted in our colours