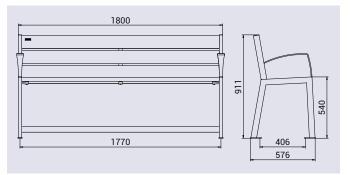

# **TECHNICAL CHARACTERISTICS**

- > Length: 1800 mm
- > Seat depth: 398 mm
- > Overall height: 911 mm
- > Seat height: 540 mm
- > 30 x 50 mm tubular steel frame, thickness: 2 mm
- > With armrests, thickness: 8 mm
- > Base plates: 100 x 40 mm, thickness: 5 mm
- > 50 x 30 mm footrest
- > Recycled plastic\* seat and backrest, thickness: 40 mm, slat width: 120 mm
- > Seat reinforced with a 25 x 6 mm galvanised steel cradle

# DRAWING