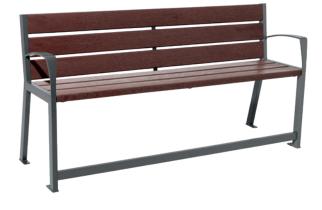

# **SEATS AND BENCHES** SILAOS<sup>®</sup> STEEL AND RECYCLED PLASTIC SENIOR SEAT

# **TECHNICAL CHARACTERISTICS**

- > Length: 1800 mm
- > Seat depth: 398 mm
- > Overall height: 911 mm
- > Seat height: 540 mm
- > 30 x 50 mm tubular steel frame, thickness: 2 mm
- > With armrests, thickness: 8 mm
- > Base plates: 100 x 40 mm, thickness: 5 mm
- > 50 x 30 mm footrest
- > Recycled plastic\* seat and backrest, thickness: 40 mm, slat width: 120 mm
- > Seat reinforced with a 25 x 6 mm galvanised steel cradle

# **FINISH PAINTED**

- > Frame: steel, zinc primed & painted in our colours
- > Brown recycled plastic\* slats