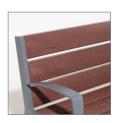

# **TECHNICAL CHARACTERISTICS**

- > Length: 1800 mm
- > Seat depth: 398 mm
- > Overall height: 911 mm
- > Seat height: 540 mm
- > 30 x 50 mm tubular steel frame, thickness: 2 mm
- > With armrests, thickness: 8 mm
- > Base plates: 100 x 40 mm, thickness: 5 mm
- > 50 x 30 mm footrest
- > Recycled plastic\* seat and backrest, thickness: 40 mm, slat width: 120 mm
- > Seat reinforced with a 25 x 6 mm galvanised steel cradle

# **FINISH PAINTED**

- > Frame: steel, zinc primed & painted in our colours
- > Brown recycled plastic\* slats