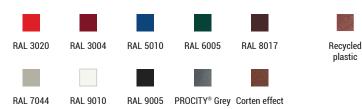

# **FINISH PAINTED**

- > Frame: steel, zinc primed & painted in our colours
- > Brown recycled plastic\* slats