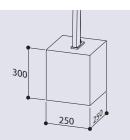

NCHES** SILAOS<sup>®</sup> STEEL AND RECYCLED PLASTIC SENIOR SEAT

# **TECHNICAL CHARACTERISTICS**

- > Length: 1800 mm
- > Seat depth: 398 mm
- > Overall height: 911 mm
- > Seat height: 540 mm
- > 30 x 50 mm tubular steel frame, thickness: 2 mm
- > With armrests, thickness: 8 mm
- > Base plates: 100 x 40 mm, thickness: 5 mm
- > 50 x 30 mm footrest
- > Recycled plastic\* seat and backrest, thickness: 40 mm, slat width: 120 mm
- > Seat reinforced with a 25 x 6 mm galvanised steel cradle



# **INSTALLATION**

- > On base plates
- > Flat packed for self assembly (all wooden slats are pre-drilled for easy assembly)

#### **PRODUCT CODE**

# DRAWING



# **FINISH PAINTED**

- > Frame: steel, zinc primed & painted in our colours
- > Brown recycled plastic\* slats



# **INSTALLATION DRAWING**