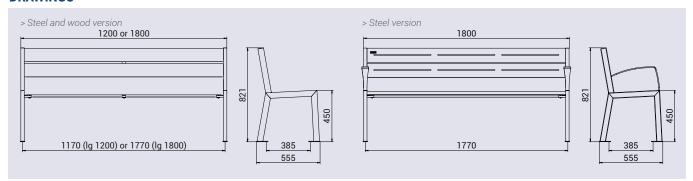

#### **TECHNICAL CHARACTERISTICS**

- > Total height: 821 mm > Seat height: 450 mm
- > Seat width: 398 mm
- > Structure: 30 x 50 mm steel tube, thickness 2 mm
- > Base plates: 100 x 40 mm, thickness 5 mm
- > With or without armrest, thickness 8 mm

#### Steel and wood version:

- Two lengths: 1200 or 1800 mm (for 1800 mm version, horizontal slats reinforced with galvanised steel frame)
- Seat and back PEFC certified oak thickness 36 mm, slat width 115 mm

#### All steel version:

- Length: 1800 mm
- Seat and back in folded 2mm galvanised steel, slat width 120 mm

#### **DRAWINGS**