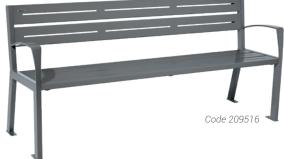

#### All steel version:

- Length: 1800 mm
- Seat and back in folded 2mm galvanised steel, slat width 120 mm

#### **INSTALLATION**

- > On base plates
- > Flat packed for self assembly (all wooden slats are pre-drilled for easy assembly)

| PRODUCT CODES          | Without armrest | With armrest |
|------------------------|-----------------|--------------|
| Steel and wood version |                 |              |
| Length 1200 mm         | 209501          | 209511       |
| Length 1800 mm         | 209502          | 209512       |
| Steel version          |                 |              |
| Length 1800 mm         | 209506          | 209516       |