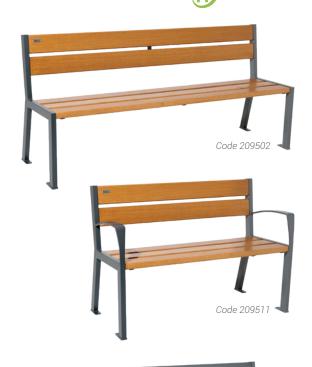

#### Steel and wood version:

- Two lengths: 1200 or 1800 mm (for 1800 mm version, horizontal slats reinforced with galvanised steel frame)
- Seat and back PEFC certified oak thickness 36 mm, slat width 115 mm

#### **INSTALLATION**

- > On base plates
- > Flat packed for self assembly (all wooden slats are pre-drilled for easy assembly)

| PRODUCT CODES          | Without armrest | With armrest |
|------------------------|-----------------|--------------|
| Steel and wood version |                 |              |
| Length 1200 mm         | 209501          | 209511       |
| Length 1800 mm         | 209502          | 209512       |
| Steel version          |                 |              |
| Length 1800 mm         | 209506          | 209516       |