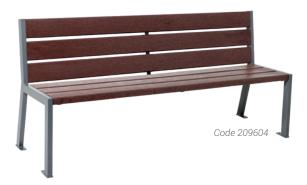

#### **TECHNICAL CHARACTERISTICS**

- > Length: 1800 mm
- > Seat height: 450 mm
- > 30 x 50 mm steel tube frame, thickness: 2 mm
- > Recycled plastic\* seat and backrest, thickness: 40 mm, slat width: 120 mm
- > Seat reinforced with a 25 x 6 mm galvanised steel cradle

# Silaos® steel and recycled plastic seat:

- Overall height: 821 mm
- Seat depth: 398 mm
- Available in 5 or 6 slats
- With or without steel armrest, thickness: 8 mm
- Base plates: 100 x 40 mm, thickness: 5 mm

#### **INSTALLATION**

- > On base plates
- > Flat packed for self assembly (all wooden slats are pre-drilled for easy assembly)

| PRODUCT CODES                            | Without<br>armrest | With<br>armrests |
|------------------------------------------|--------------------|------------------|
| Silaos® steel and recycled plastic seat  |                    |                  |
| Length 1800 mm - 5 slats                 | 209504             | 209514           |
| Length 1800 mm - 6 slats                 | 209604             | 209614           |
| Silaos® steel and recycled plastic bench |                    |                  |
| Length 1800 mm                           | 209634             | -                |