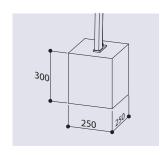

sy assembly)

| PRODUCT CODES                            | Without<br>armrest | With<br>armrests |
|------------------------------------------|--------------------|------------------|
| Silaos® steel and recycled plastic seat  |                    |                  |
| Length 1800 mm - 5 slats                 | 209504             | 209514           |
| Length 1800 mm - 6 slats                 | 209604             | 209614           |
| Silaos® steel and recycled plastic bench |                    |                  |
| Length 1800 mm                           | 209634             | -                |







# **DRAWINGS**



Recycled plastic

#### **FINISH PAINTED**

- > Frame: steel, zinc primed & painted in our colours
- > Brown recycled plastic\* slats



### **INSTALLATION DRAWING**