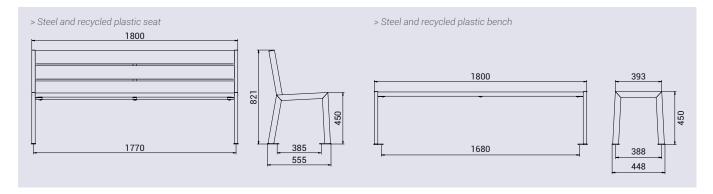

#### **TECHNICAL CHARACTERISTICS**

- > Length: 1800 mm
- > Seat height: 450 mm
- > 30 x 50 mm steel tube frame, thickness: 2 mm
- > Recycled plastic\* seat and backrest, thickness: 40 mm, slat width: 120 mm
- > Seat reinforced with a 25 x 6 mm galvanised steel cradle

# Silaos® steel and recycled plastic seat:

- Overall height: 821 mm
- Seat depth: 398 mm
- Available in 5 or 6 slats
- With or without steel armrest, thickness: 8 mm
- Base plates: 100 x 40 mm, thickness: 5 mm

# Silaos® steel and recycled plastic bench:

- Seat depth: 393 mm
- Base plates: 80 x 60 mm, thickness 5 mm

# **DRAWINGS**

Recycled plastic