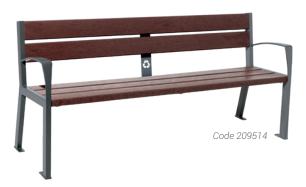

#### **TECHNICAL CHARACTERISTICS**

- > Length: 1800 mm
- > Seat height: 450 mm
- > 30 x 50 mm steel tube frame, thickness: 2 mm
- > Recycled plastic\* seat and backrest, thickness: 40 mm, slat width: 120 mm
- > Seat reinforced with a 25 x 6 mm galvanised steel cradle

# Silaos® steel and recycled plastic seat:

- Overall height: 821 mm
- Seat depth: 398 mm
- Available in 5 or 6 slats
- With or without steel armrest, thickness: 8 mm
- Base plates: 100 x 40 mm, thickness: 5 mm

#### **INSTALLATION**

- > On base plates
- > Flat packed for self assembly (all wooden slats are pre-drilled for easy assembly)

| PRODUCT CODES                            | Without<br>armrest | With<br>armrests |
|------------------------------------------|--------------------|------------------|
| Silaos® steel and recycled plastic seat  |                    |                  |
| Length 1800 mm - 5 slats                 | 209504             | 209514           |
| Length 1800 mm - 6 slats                 | 209604             | 209614           |
| Silaos® steel and recycled plastic bench |                    |                  |
| Length 1800 mm                           | 209634             | -                |