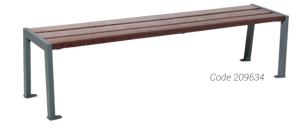

#### **TECHNICAL CHARACTERISTICS**

- > Length: 1800 mm
- > Seat height: 450 mm
- > 30 x 50 mm steel tube frame, thickness: 2 mm
- > Recycled plastic\* seat and backrest, thickness: 40 mm, slat width: 120 mm
- > Seat reinforced with a 25 x 6 mm galvanised steel cradle

# Silaos® steel and recycled plastic bench:

- Seat depth: 393 mm
- Base plates: 80 x 60 mm, thickness 5 mm

#### **INSTALLATION**

- > On base plates
- > Flat packed for self assembly (all wooden slats are pre-drilled for easy assembly)

| PRODUCT CODES                            | Without<br>armrest | With<br>armrests |
|------------------------------------------|--------------------|------------------|
| Silaos® steel and recycled plastic seat  |                    |                  |
| Length 1800 mm - 5 slats                 | 209504             | 209514           |
| Length 1800 mm - 6 slats                 | 209604             | 209614           |
| Silaos® steel and recycled plastic bench |                    |                  |
| Length 1800 mm                           | 209634             | -                |