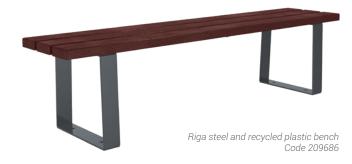

# **SEATS AND BENCHES** RIGA STEEL AND RECYCLED PLASTIC BENCH & SEAT

## **TECHNICAL CHARACTERISTICS**

- > Length: 1800 mm
- > Seat height: 446 mm
- > Seat depth: 390 mm
- > Overall height:
  - Riga steel and recycled plastic seat: 820 mm
  - Riga steel and recycled plastic bench: 446 mm
- > Frame: steel, width: 80 mm, thickness: 8 mm
- > Recycled plastic\* seat and backrest, thickness: 40 mm, slat width: 120 mm
- > Seat slats reinforced with a 25 x 6 mm galvanised steel cradle

#### **PRODUCT CODES**

| Riga steel and recycled plastic seat  | 209685 |
|---------------------------------------|--------|
| Riga steel and recycled plastic bench | 209686 |

Recycled plastic