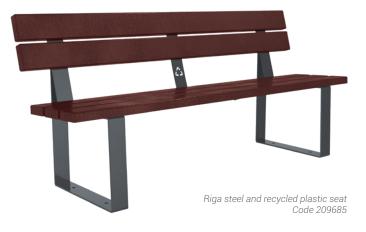

# **SEATS AND BENCHES** RIGA STEEL AND RECYCLED PLASTIC BENCH & SEAT

## **TECHNICAL CHARACTERISTICS**

- > Length: 1800 mm
- > Seat height: 446 mm
- > Seat depth: 390 mm
- > Overall height:
  - Riga steel and recycled plastic seat: 820 mm
  - Riga steel and recycled plastic bench: 446 mm
- > Frame: steel, width: 80 mm, thickness: 8 mm
- > Recycled plastic\* seat and backrest, thickness: 40 mm, slat width: 120 mm
- > Seat slats reinforced with a 25 x 6 mm galvanised steel cradle

#### **PRODUCT CODES**

| Riga steel and recycled plastic seat  | 209685 |
|---------------------------------------|--------|
| Riga steel and recycled plastic bench | 209686 |

Recycled plastic