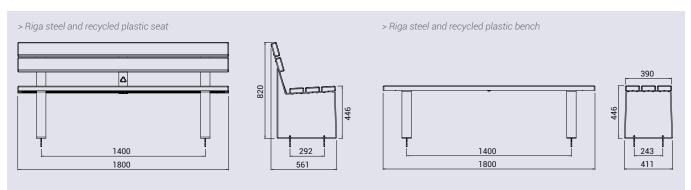

## **TECHNICAL CHARACTERISTICS**

- > Length: 1800 mm
- > Seat height: 446 mm
- > Seat depth: 390 mm
- > Overall height:
  - Riga steel and recycled plastic seat: 820 mm
  - Riga steel and recycled plastic bench: 446 mm
- > Frame: steel, width: 80 mm, thickness: 8 mm
- > Recycled plastic\* seat and backrest, thickness: 40 mm, slat width: 120 mm
- > Seat slats reinforced with a 25 x 6 mm galvanised steel cradle