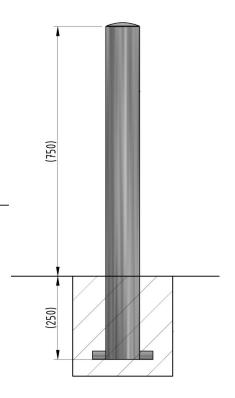

## **Product details**

- 750mm tall
- · Cast in posts 250mm below ground

- · Colour coated options available extra
- · Reflective bands available

## Installation & use

Bolt Down Fixed posts require bolting to a suitable concrete surface (no less then 300mm cube) by means of three M12 bolts.

Concrete In Fixed Posts are supplied with welded fixing spikes to ensure firm ground anchorage.

Concrete In Fixed Posts require an excavated hole (no less than least 300mm deep) for installation.

This product is guaranteed for 12 months (if installed and used correctly).

www.starttraffic.uk