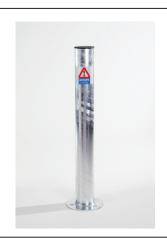

## Fixed Post 750mm Above Ground 48mm-90mm Diameter Galvanised with Plastic Cap

The Galvanised midl steel range of 750mm tall fixed posts are suitable for a range of applications. The round posts are available in 48mm, 60mm, 76mm and 90mm diameter tube.

The Fixed Post is available with extended legs for casting into concrete or a flange plate for bolting down and comes complete with a reflective Autopa logo.

Removable and colour coated versions also available.

## **Product details**

- 750mm tall
- · Cast in posts 250mm below ground

- · Colour coated options available extra
- · Reflective bands available