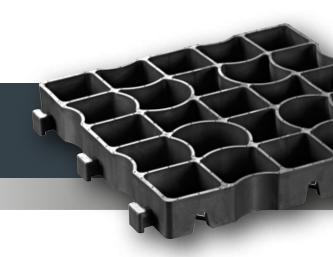

### ECOGRID® E40 - The universal grid

The optimum all-round floor grid for all gardening and landscaping applications.

# Technical specifications

| Dimensions            | 330 x 330 x 40mm                                                                                |
|-----------------------|-------------------------------------------------------------------------------------------------|
| Wall thickness        | 3.6mm                                                                                           |
| Carrying load         | Up to 500 t per sq m (filled)                                                                   |
| Weight per sq m       | 5.22 kg                                                                                         |
| Weight per unit       | 0.58 kg                                                                                         |
| Wall height           | 40mm                                                                                            |
| Material              | 100% recycled PE (polyethylene)                                                                 |
| Pressure resistance   | Up to 20 t axle load in acc. with DIN 1072                                                      |
| Dimensional stability | Temperature range -50° to +90°                                                                  |
| Deformation           | 0.5% (at normal temperatures +20 to +80 °)                                                      |
| Moisture absorption   | 0.01%                                                                                           |
| Solubility            | Resistant to acids, alkalis, alcohols, oil and petrol (de-icing salt, ammonia, acid rain, etc.) |
|                       | CCC./                                                                                           |