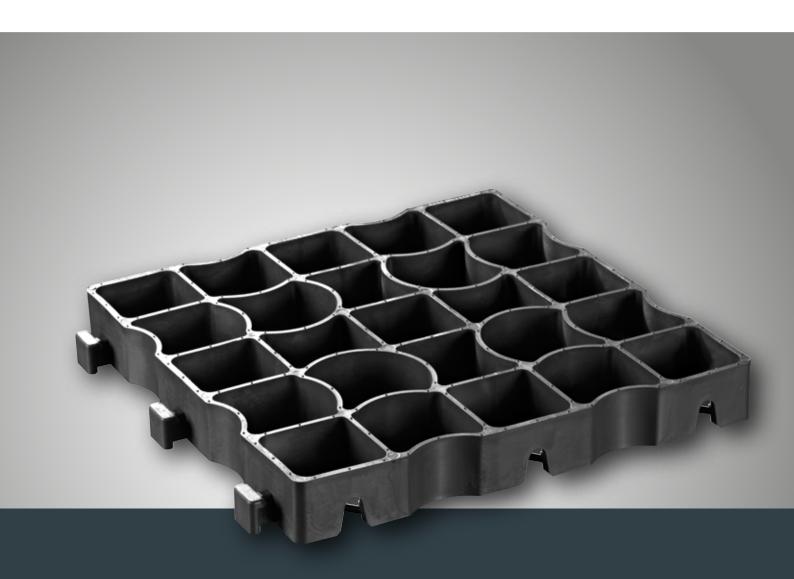

# Ground reinforcement system ECOGRID® E40

Technical Data
Product features

### ECOGRID® E40 - The universal grid

The optimum all-round floor grid for all gardening and landscaping applications.

# Technical specifications

| Dimensions            | 330 x 330 x 40mm                                                                                |
|-----------------------|-------------------------------------------------------------------------------------------------|
| Wall thickness        | 3.6mm                                                                                           |
| Carrying load         | Up to 500 t per sq m (filled)                                                                   |
| Weight per sq m       | 5.22 kg                                                                                         |
| Weight per unit       | 0.58 kg                                                                                         |
| Wall height           | 40mm                                                                                            |
| Material              | 100% recycled PE (polyethylene)                                                                 |
| Pressure resistance   | Up to 20 t axle load in acc. with DIN 1072                                                      |
| Dimensional stability | Temperature range -50° to +90°                                                                  |
| Deformation           | 0.5% (at normal temperatures +20 to +80 °)                                                      |
| Moisture absorption   | 0.01%                                                                                           |
| Solubility            | Resistant to acids, alkalis, alcohols, oil and petrol (de-icing salt, ammonia, acid rain, etc.) |
|                       | CCC./                                                                                           |