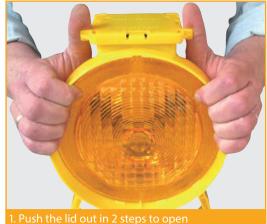

# Innovative LED lamp, robust and durable Automatic activation when mounted on a cone

- Single 6V battery lamp with latest LED technology for optimal performance
- Automatic activation when placed on a traffic cone (@FFcontact switch)
- Built-in solar switch for daytime energy saving
- · Quick and easy to deploy
- No keys or tools required to activate the lamp or to replace a battery
- Integrated cone-bracket to ensure a firm and stable cone grip
- · Improved polycarbonate lens with retro-reflective ring for enhanced and uniform light output
- Robust design to withstand harsh environment on highways and motorways
- Long operating times with minimum power consumption (400 hrs on standard 6 V battery)
- BS EN 12352:2000 and chapter 8 compliant