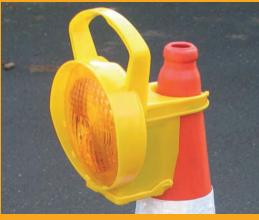

## ConiLamp

Superior Road Safety Lamp BS EN 12352:2000 compliant

# Innovative LED lamp, robust and durable Automatic activation when mounted on a cone

- Single 6V battery lamp with latest LED technology for optimal performance
- Automatic activation when placed on a traffic cone (@FFcontact switch)
- Built-in solar switch for daytime energy saving
- · Quick and easy to deploy
- No keys or tools required to activate the lamp or to replace a battery
- Integrated cone-bracket to ensure a firm and stable cone grip
- · Improved polycarbonate lens with retro-reflective ring for enhanced and uniform light output
- Robust design to withstand harsh environment on highways and motorways
- Long operating times with minimum power consumption (400 hrs on standard 6 V battery)
- BS EN 12352:2000 and chapter 8 compliant

### ConiLamp

#### **Superior Warning Lamp**

ConiLampLED, Continuous (steady light), 1 sided Amber LED lamp

Type 800, 6V (standard zinc carbon) battery Battery Konstant 25, 6V, 25 - 28 Ah (air alkaline)

| Battery Type                               | Operating times (approx.) |
|--------------------------------------------|---------------------------|
| Type 800 (standard zinc carbon) 6v battery | 400 hrs                   |

| Technical data          |             |
|-------------------------|-------------|
| Intensity (approx.):    | 10 cd       |
| Light colour :          | Amber       |
| Light Source :          | LED         |
| Polycarbonate lens :    | 186 mm dia. |
| Weight (excl. battery): | 560 grams   |