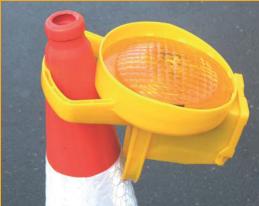

## ConiLamp

Superior Road Safety Lamp BS EN 12352:2000 compliant

# Innovative LED lamp, robust and durable Automatic activation when mounted on a cone

- Single 6V battery lamp with latest LED technology for optimal performance
- Automatic activation when placed on a traffic cone (@FFcontact switch)
- Built-in solar switch for daytime energy saving
- · Quick and easy to deploy
- No keys or tools required to activate the lamp or to replace a battery
- Integrated cone-bracket to ensure a firm and stable cone grip
- · Improved polycarbonate lens with retro-reflective ring for enhanced and uniform light output
- Robust design to withstand harsh environment on highways and motorways
- Long operating times with minimum power consumption (400 hrs on standard 6 V battery)
- BS EN 12352:2000 and chapter 8 compliant

### ConiLamp

#### **Superior Warning Lamp**

ConiLampLED, Continuous (steady light), 1 sided Amber LED lamp

Type 800, 6V (standard zinc carbon) battery Battery Konstant 25, 6V, 25 - 28 Ah (air alkaline)

| Battery Type                               | Operating times (approx.) |
|--------------------------------------------|---------------------------|
| Type 800 (standard zinc carbon) 6v battery | 400 hrs                   |

| Technical data          |             |
|-------------------------|-------------|
| Intensity (approx.):    | 10 cd       |
| Light colour :          | Amber       |
| Light Source :          | LED         |
| Polycarbonate lens :    | 186 mm dia. |
| Weight (excl. battery): | 560 grams   |