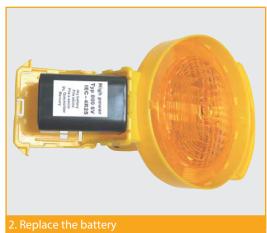

# Innovative LED lamp, robust and durable Automatic activation when mounted on a cone

- Single 6V battery lamp with latest LED technology for optimal performance
- Automatic activation when placed on a traffic cone (@FFcontact switch)
- Built-in solar switch for daytime energy saving
- · Quick and easy to deploy
- No keys or tools required to activate the lamp or to replace a battery
- Integrated cone-bracket to ensure a firm and stable cone grip
- · Improved polycarbonate lens with retro-reflective ring for enhanced and uniform light output
- Robust design to withstand harsh environment on highways and motorways
- Long operating times with minimum power consumption (400 hrs on standard 6 V battery)
- BS EN 12352:2000 and chapter 8 compliant