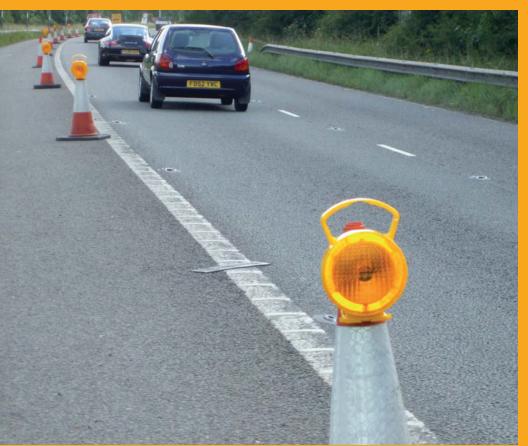

## ConiLamp

Superior Road Safety Lamp BS EN 12352:2000 compliant

# Innovative LED lamp, robust and durable Automatic activation when mounted on a cone

- Single 6V battery lamp with latest LED technology for optimal performance
- Automatic activation when placed on a traffic cone (@FFcontact switch)
- Built-in solar switch for daytime energy saving
- · Quick and easy to deploy
- No keys or tools required to activate the lamp or to replace a battery
- Integrated cone-bracket to ensure a firm and stable cone grip
- · Improved polycarbonate lens with retro-reflective ring for enhanced and uniform light output
- Robust design to withstand harsh environment on highways and motorways
- Long operating times with minimum power consumption (400 hrs on standard 6 V battery)
- BS EN 12352:2000 and chapter 8 compliant

### ConiLamp

#### **Superior Warning Lamp**

ConiLampLED, Continuous (steady light), 1 sided Amber LED lamp

Type 800, 6V (standard zinc carbon) battery Battery Konstant 25, 6V, 25 - 28 Ah (air alkaline)

| Battery Type                               | Operating times (approx.) |
|--------------------------------------------|---------------------------|
| Type 800 (standard zinc carbon) 6v battery | 400 hrs                   |