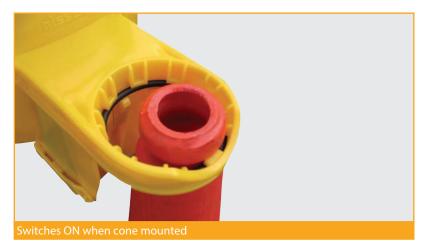

# Innovative LED lamp, robust and durable Automatic activation when mounted on a cone

- Single 6V battery lamp with latest LED technology for optimal performance
- Automatic activation when placed on a traffic cone (@FFcontact switch)
- Built-in solar switch for daytime energy saving
- · Quick and easy to deploy
- No keys or tools required to activate the lamp or to replace a battery
- Integrated cone-bracket to ensure a firm and stable cone grip
- · Improved polycarbonate lens with retro-reflective ring for enhanced and uniform light output
- Robust design to withstand harsh environment on highways and motorways
- Long operating times with minimum power consumption (400 hrs on standard 6 V battery)
- BS EN 12352:2000 and chapter 8 compliant