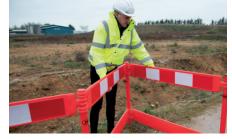

## A FOLDING BARRIER SYSTEM STRONGER THAN EVER BEFORE

The NEW Champion™ Plus Barrier is a 1.5 metre system offering exceptional value for money at an attractive price per metre ratio. The new design makes this versatile road safety product stronger than ever. The blow moulded hinge mechanism is one piece, providing extra strength without the need for additional fixings. The barrier system can also be arranged in multiple configurations to suit many applications, such

as areas to surround smaller trenches or open manholes, helping to keep workers and the public from stumbling into open covers or excavations for gas, drainage, electrical or telecoms infrastructure.

#### MULTIPLE CONFIGURATIONS

The barrier system can be arranged in multiple configurations to suit many applications, including a box format, linear, and angled scenarios.