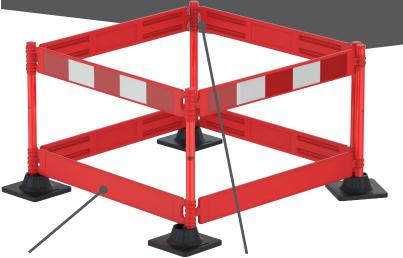

#### MULTIPLE CONFIGURATIONS

The barrier system can be arranged in multiple configurations to suit many applications, including a box format, linear, and angled scenarios.