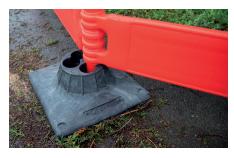

#### COMPATIBILITY

- Designed to be compatible with our existing Champion™ barrier bases.
- Champion<sup>™</sup> bases are sold separately.

### **BOARD LABELS**

Decal labels can be fitted on to front central lower boards to communicate messages, i.e. 'No Smoking'.

Each board is date stamped for age traceability.

|      | DIMENSIONS | Weight             | 14kg                                                                                                        |
|------|------------|--------------------|-------------------------------------------------------------------------------------------------------------|
| DIM  |            | Height             | 1020mm                                                                                                      |
|      |            | Width              | 230mm (folded)                                                                                              |
|      |            | Length             | 1620mm                                                                                                      |
| STA  | NDARDS     | Fully<br>Compliant | BS EN 8442 (Wind stability) BS EN 12899-1 (Reflective only) Chapter 8 (Traffic Signs Manual) TSRGD* SSWRW** |
| 24   | MATERIAL   | Body               | Polypropylene                                                                                               |
| IVIA |            | Feet               | Recycled PVC                                                                                                |