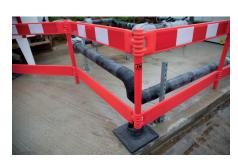

#### MULTIPLE CONFIGURATIONS

The barrier system can be arranged in multiple configurations to suit many applications, including a box format, linear, and angled scenarios.

as areas to surround smaller trenches or open manholes, helping to keep workers and the public from stumbling into open covers or excavations for gas, drainage, electrical or telecoms infrastructure.