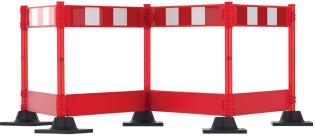

#### MULTIPLE CONFIGURATIONS

The barrier system can be arranged in multiple configurations to suit many applications, including a box format, linear, and angled scenarios.