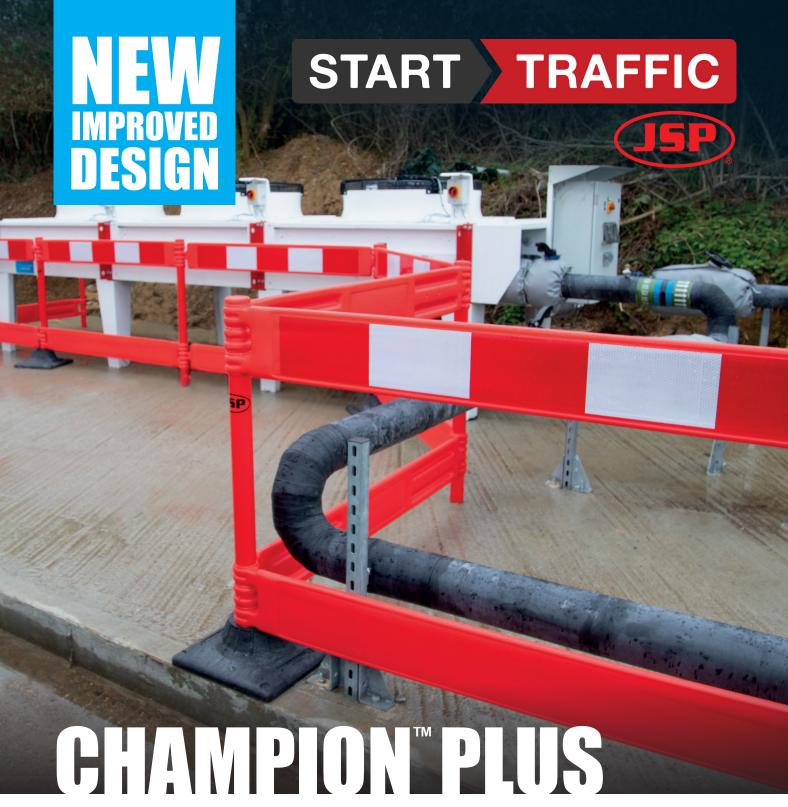

## A FOLDING BARRIER SYSTEM STRONGER THAN EVER BEFORE

The NEW Champion™ Plus Barrier is a 1.5 metre system offering exceptional value for money at an attractive price per metre ratio. The new design makes this versatile road safety product stronger than ever. The blow moulded hinge mechanism is one piece, providing extra strength without the need for additional fixings. The barrier system can also be arranged in multiple configurations to suit many applications, such

as areas to surround smaller trenches or open manholes, helping to keep workers and the public from stumbling into open covers or excavations for gas, drainage, electrical or telecoms infrastructure.