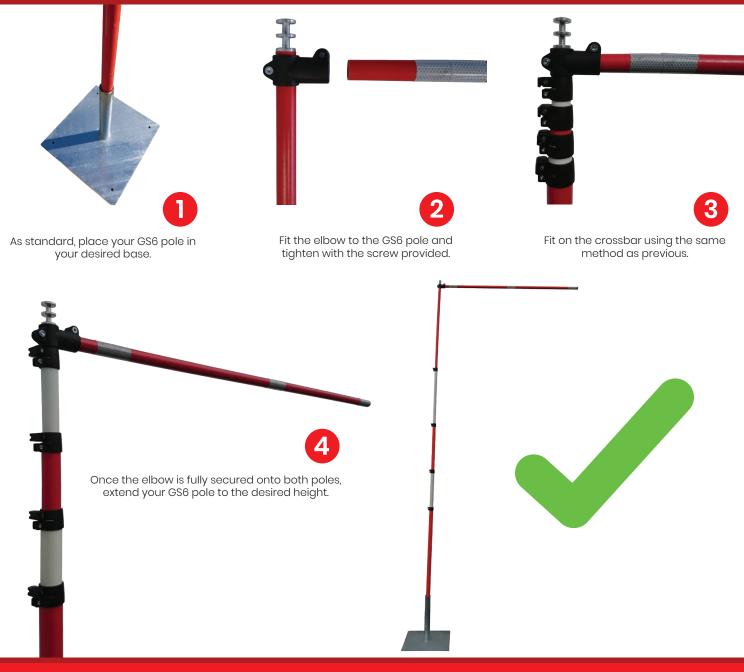

# START TRAFFIC

**UK** Manufacturer

## Assembly Sheet | Cantilever Arm Sets

### **GS6 Cantilever Arm System**

The Safety GS6 Cantilever Arm System is used to warn vehicles to the dangers of overhead cables, bridges and power lines, 100% compliant with the HSE GS6 Guidelines. The difference with this system and our regular Guardian Goalposts, is only one telescopic pole is required.

#### How it works?

The Cantilever arm is a simple but different method compared to our standard kits. The robust elbow that connects the two poles together ensures maximum rigidity, to keep the arm straight with no movement in various weather conditions.



#### Instructions



#### starttraffic.uk

01905 794 875

#### sales@starttraffic.uk