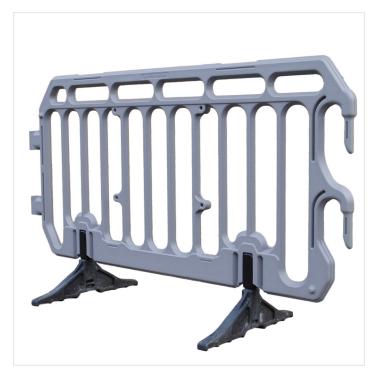

## **Boss Barrier**

## **Description:**

The Boss Barrier is an innovative approach to managing busy public areas, such as festivals, marathons, and events. The barrier is manufactured from recyclable blow moulded High Density Polyethylene, which boasts incredible durability and strength.

## Features:

- Free standing with 360° swivel feet.
- Barrier can be colour coded.
- No sharp edges.
- Reduced theft.
- Completely recyclable.
- Free from screws and rivets.
- Feet can be coloured to suit.
- Barrier to barrier connection is quick and easy for use on uneven ground.
- Information sign can be attached.
- Company identification can be embossed.
- Manufactured from virgin HDPE.
- Enhanced product support using Retro-Fit braces.

Cross Brace

Coloured

Height: 1100mm

Width: 2000mm

Depth: 50mm

Weight: 9.9Kg