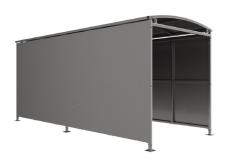

## Binley Shelter - Galvanised Galvanised Steel Frame Open Sided

The Binley shelter is a free-standing, open fronted shelter designed for on site assembly, constructed from galvanised mild steel. Complete with galvanised sheet roof, and side panels. Side-to side curved roof.

Suitable as a waiting or trolley shelter. Width of 2m, with lengths from 1m-5m, extension bays can be added to achieve the desired shelter length.

Bolt down as standard.

| Part Number | <u>Description</u>              | Weight (kg) |
|-------------|---------------------------------|-------------|
| 138 000 532 | Binley Shelter 1m               | 208kg       |
| 138 000 534 | Binley Shelter 2m               | 311kg       |
| 138 000 536 | Binley Shelter 3m               | 415kg       |
| 138 000 538 | Binley Shelter 4m               | 519kg       |
| 138 000 540 | Binley Shelter 5m               | 626kg       |
| 138 000 531 | Binley Shelter 1m extension bay |             |
| 138 000 533 | Binley Shelter 2m extension bay |             |
| 138 000 535 | Binley Shelter 3m extension bay |             |
| 138 000 537 | Binley Shelter 4m extension bay |             |
| 138 000 539 | Binley Shelter 5m extension bay |             |
|             |                                 |             |