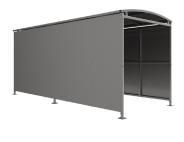

## Binley Shelter - Galvanised Galvanised Steel Frame Open Sided

The Binley shelter is a free-standing, open fronted shelter designed for on site assembly, constructed from galvanised mild steel. Complete with galvanised sheet roof, and side panels. Side-to side curved roof.

Suitable as a waiting or trolley shelter. Width of 2m, with lengths from 1m-5m, extension bays can be added to achieve the desired shelter length.

Bolt down as standard.

| Part Number | <u>Description</u>              | Weight (kg) |
|-------------|---------------------------------|-------------|
| 138 000 532 | Binley Shelter 1m               | 208kg       |
| 138 000 534 | Binley Shelter 2m               | 311kg       |
| 138 000 536 | Binley Shelter 3m               | 415kg       |
| 138 000 538 | Binley Shelter 4m               | 519kg       |
| 138 000 540 | Binley Shelter 5m               | 626kg       |
| 138 000 531 | Binley Shelter 1m extension bay |             |
| 138 000 533 | Binley Shelter 2m extension bay |             |
| 138 000 535 | Binley Shelter 3m extension bay |             |
| 138 000 537 | Binley Shelter 4m extension bay |             |
| 138 000 539 | Binley Shelter 5m extension bay |             |
|             |                                 |             |

## **Product details**

- Height 2095mm clearance, 2363mm overall
- Width 2074mm overall
- Length 1m, 2m, 3m, 4m, 5m and extensions

- Square flange plate 140mm x 140mm x 8mm
- · Each flange plate requires 4 bolts
- 1mm galvanised steel panels