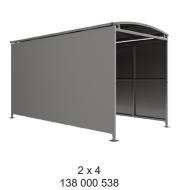

Suitable as a waiting or trolley shelter. Width of 2m, with lengths from 1m-5m, extension bays can be added to achieve the desired shelter length.

Bolt down as standard.

| Part Number | <u>Description</u>              | Weight (kg) |
|-------------|---------------------------------|-------------|
| 138 000 532 | Binley Shelter 1m               | 208kg       |
| 138 000 534 | Binley Shelter 2m               | 311kg       |
| 138 000 536 | Binley Shelter 3m               | 415kg       |
| 138 000 538 | Binley Shelter 4m               | 519kg       |
| 138 000 540 | Binley Shelter 5m               | 626kg       |
| 138 000 531 | Binley Shelter 1m extension bay |             |
| 138 000 533 | Binley Shelter 2m extension bay |             |
| 138 000 535 | Binley Shelter 3m extension bay |             |
| 138 000 537 | Binley Shelter 4m extension bay |             |
| 138 000 539 | Binley Shelter 5m extension bay |             |
|             |                                 |             |