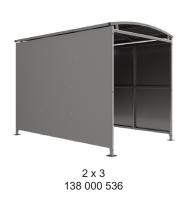

Suitable as a waiting or trolley shelter. Width of 2m, with lengths from 1m-5m, extension bays can be added to achieve the desired shelter length.

Bolt down as standard.

| Part Number | <u>Description</u>              | Weight (kg) |
|-------------|---------------------------------|-------------|
| 138 000 532 | Binley Shelter 1m               | 208kg       |
| 138 000 534 | Binley Shelter 2m               | 311kg       |
| 138 000 536 | Binley Shelter 3m               | 415kg       |
| 138 000 538 | Binley Shelter 4m               | 519kg       |
| 138 000 540 | Binley Shelter 5m               | 626kg       |
| 138 000 531 | Binley Shelter 1m extension bay |             |
| 138 000 533 | Binley Shelter 2m extension bay |             |
| 138 000 535 | Binley Shelter 3m extension bay |             |
| 138 000 537 | Binley Shelter 4m extension bay |             |
| 138 000 539 | Binley Shelter 5m extension bay |             |
|             |                                 |             |