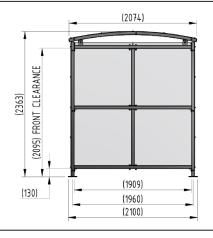

## **Product details**

- Height 2095mm clearance, 2363mm overall
- Width 2074mm overall
- Length 1m, 2m, 3m, 4m, 5m and extensions

- Square flange plate 140mm x 140mm x 8mm
- · Each flange plate requires 4 bolts
- 1mm galvanised steel panels