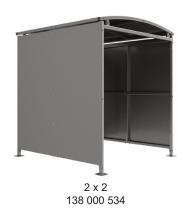

Suitable as a waiting or trolley shelter. Width of 2m, with lengths from 1m-5m, extension bays can be added to achieve the desired shelter length.

Bolt down as standard.

| Part Number | <u>Description</u>              | Weight (kg) |
|-------------|---------------------------------|-------------|
| 138 000 532 | Binley Shelter 1m               | 208kg       |
| 138 000 534 | Binley Shelter 2m               | 311kg       |
| 138 000 536 | Binley Shelter 3m               | 415kg       |
| 138 000 538 | Binley Shelter 4m               | 519kg       |
| 138 000 540 | Binley Shelter 5m               | 626kg       |
| 138 000 531 | Binley Shelter 1m extension bay |             |
| 138 000 533 | Binley Shelter 2m extension bay |             |
| 138 000 535 | Binley Shelter 3m extension bay |             |
| 138 000 537 | Binley Shelter 4m extension bay |             |
| 138 000 539 | Binley Shelter 5m extension bay |             |
|             |                                 |             |