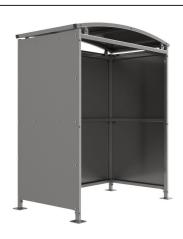

## Binley Shelter - Galvanised Galvanised Steel Frame Open Sided

The Binley shelter is a free-standing, open fronted shelter designed for on site assembly, constructed from galvanised mild steel. Complete with galvanised sheet roof, and side panels. Side-to side curved roof.