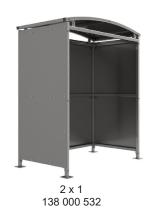

Suitable as a waiting or trolley shelter. Width of 2m, with lengths from 1m-5m, extension bays can be added to achieve the desired shelter length.

Bolt down as standard.

| Part Number | <u>Description</u>              | Weight (kg) |
|-------------|---------------------------------|-------------|
| 138 000 532 | Binley Shelter 1m               | 208kg       |
| 138 000 534 | Binley Shelter 2m               | 311kg       |
| 138 000 536 | Binley Shelter 3m               | 415kg       |
| 138 000 538 | Binley Shelter 4m               | 519kg       |
| 138 000 540 | Binley Shelter 5m               | 626kg       |
| 138 000 531 | Binley Shelter 1m extension bay |             |
| 138 000 533 | Binley Shelter 2m extension bay |             |
| 138 000 535 | Binley Shelter 3m extension bay |             |
| 138 000 537 | Binley Shelter 4m extension bay |             |
| 138 000 539 | Binley Shelter 5m extension bay |             |
|             |                                 |             |