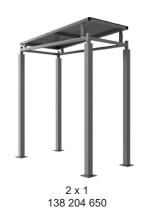

Suitable as a cycle shelter or walkway. Width of 2m, with lengths from 1m-5m, extension bays can be added to achieve the desired shelter length.

Bolt down as standard.

| Part Number | <u>Description</u>               | Weight (kg) |
|-------------|----------------------------------|-------------|
| 138 204 650 | Bedford Shelter 1m               | 160kg       |
| 138 204 651 | Bedford Shelter 2m               | 202kg       |
| 138 204 652 | Bedford Shelter 3m               | 243kg       |
| 138 204 653 | Bedford Shelter 4m               | 285kg       |
| 138 204 654 | Bedford Shelter 5m               | 326kg       |
| 138 204 655 | Bedford Shelter 1m extension bay |             |
| 138 204 656 | Bedford Shelter 2m extension bay |             |
| 138 204 657 | Bedford Shelter 3m extension bay |             |
| 138 204 658 | Bedford Shelter 4m extension bay |             |
| 138 204 659 | Bedford Shelter 5m extension bay |             |
|             |                                  |             |