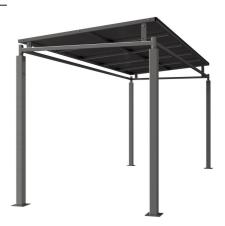

## Bedford Shelter - Galvanised Galvanised Steel Frame Open Sided

The Bedford shelter is a free-standing, open sided shelter designed for on site assembly, constructed from galvanised mild steel. Complete with galvanised sheet flat angled roof.

Suitable as a cycle shelter or walkway. Width of 2m, with lengths from 1m-5m, extension bays can be added to achieve the desired shelter length.

Bolt down as standard.

| Part Number | <u>Description</u>               | Weight (kg) |
|-------------|----------------------------------|-------------|
| 138 204 650 | Bedford Shelter 1m               | 160kg       |
| 138 204 651 | Bedford Shelter 2m               | 202kg       |
| 138 204 652 | Bedford Shelter 3m               | 243kg       |
| 138 204 653 | Bedford Shelter 4m               | 285kg       |
| 138 204 654 | Bedford Shelter 5m               | 326kg       |
| 138 204 655 | Bedford Shelter 1m extension bay |             |
| 138 204 656 | Bedford Shelter 2m extension bay |             |
| 138 204 657 | Bedford Shelter 3m extension bay |             |
| 138 204 658 | Bedford Shelter 4m extension bay |             |
| 138 204 659 | Bedford Shelter 5m extension bay |             |
|             |                                  |             |