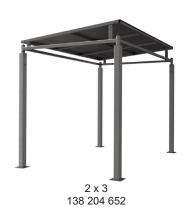

Suitable as a cycle shelter or walkway. Width of 2m, with lengths from 1m-5m, extension bays can be added to achieve the desired shelter length.

Bolt down as standard.

| Part Number | <u>Description</u>               | Weight (kg) |
|-------------|----------------------------------|-------------|
| 138 204 650 | Bedford Shelter 1m               | 160kg       |
| 138 204 651 | Bedford Shelter 2m               | 202kg       |
| 138 204 652 | Bedford Shelter 3m               | 243kg       |
| 138 204 653 | Bedford Shelter 4m               | 285kg       |
| 138 204 654 | Bedford Shelter 5m               | 326kg       |
| 138 204 655 | Bedford Shelter 1m extension bay |             |
| 138 204 656 | Bedford Shelter 2m extension bay |             |
| 138 204 657 | Bedford Shelter 3m extension bay |             |
| 138 204 658 | Bedford Shelter 4m extension bay |             |
| 138 204 659 | Bedford Shelter 5m extension bay |             |
|             |                                  |             |