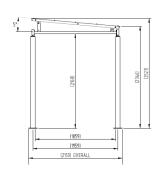

## **Product details**

- Height 2168mm clearance, 2527mm overall
- Width 2159mm overall
- Length 1m, 2m, 3m, 4m, 5m and extensions

- Square flange plate 200mm x 200mm x 8mm
- Each flange plate requires 4 bolts
- 1mm galvanised steel panels