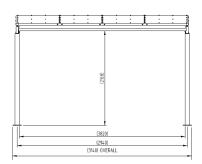

## **Product details**

- Height 2168mm clearance, 2527mm overall
- Width 2159mm overall
- Length 1m, 2m, 3m, 4m, 5m and extensions

- Square flange plate 200mm x 200mm x 8mm
- Each flange plate requires 4 bolts
- 1mm galvanised steel panels