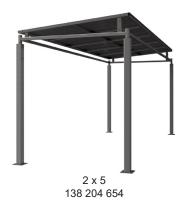

## Bedford Shelter - Galvanised Galvanised Steel Frame Open Sided

The Bedford shelter is a free-standing, open sided shelter designed for on site assembly, constructed from galvanised mild steel. Complete with galvanised sheet flat angled roof.

Suitable as a cycle shelter or walkway. Width of 2m, with lengths from 1m-5m, extension bays can be added to achieve the desired shelter length.

Bolt down as standard.

| Part Number | <u>Description</u>               | Weight (kg) |
|-------------|----------------------------------|-------------|
| 138 204 650 | Bedford Shelter 1m               | 160kg       |
| 138 204 651 | Bedford Shelter 2m               | 202kg       |
| 138 204 652 | Bedford Shelter 3m               | 243kg       |
| 138 204 653 | Bedford Shelter 4m               | 285kg       |
| 138 204 654 | Bedford Shelter 5m               | 326kg       |
| 138 204 655 | Bedford Shelter 1m extension bay |             |
| 138 204 656 | Bedford Shelter 2m extension bay |             |
| 138 204 657 | Bedford Shelter 3m extension bay |             |
| 138 204 658 | Bedford Shelter 4m extension bay |             |
| 138 204 659 | Bedford Shelter 5m extension bay |             |
|             |                                  |             |

## **Product details**

- Height 2168mm clearance, 2527mm overall
- Width 2159mm overall
- Length 1m, 2m, 3m, 4m, 5m and extensions

- Square flange plate 200mm x 200mm x 8mm
- Each flange plate requires 4 bolts
- 1mm galvanised steel panels