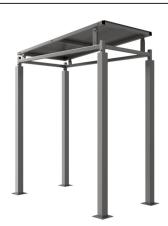

## Bedford Shelter - Galvanised Galvanised Steel Frame Open Sided

The Bedford shelter is a free-standing, open sided shelter designed for on site assembly, constructed from galvanised mild steel. Complete with galvanised sheet flat angled roof.

Suitable as a cycle shelter or walkway. Width of 2m, with lengths from 1m-5m, extension bays can be added to achieve the desired shelter length.

Bolt down as standard.

| Part Number | <u>Description</u>               | Weight (kg) |
|-------------|----------------------------------|-------------|
| 138 204 650 | Bedford Shelter 1m               | 160kg       |
| 138 204 651 | Bedford Shelter 2m               | 202kg       |
| 138 204 652 | Bedford Shelter 3m               | 243kg       |
| 138 204 653 | Bedford Shelter 4m               | 285kg       |
| 138 204 654 | Bedford Shelter 5m               | 326kg       |
| 138 204 655 | Bedford Shelter 1m extension bay |             |
| 138 204 656 | Bedford Shelter 2m extension bay |             |
| 138 204 657 | Bedford Shelter 3m extension bay |             |
| 138 204 658 | Bedford Shelter 4m extension bay |             |
| 138 204 659 | Bedford Shelter 5m extension bay |             |
|             |                                  |             |