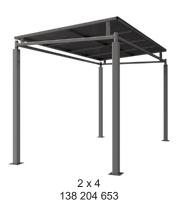

Suitable as a cycle shelter or walkway. Width of 2m, with lengths from 1m-5m, extension bays can be added to achieve the desired shelter length.

Bolt down as standard.

| Part Number | <u>Description</u>               | Weight (kg) |
|-------------|----------------------------------|-------------|
| 138 204 650 | Bedford Shelter 1m               | 160kg       |
| 138 204 651 | Bedford Shelter 2m               | 202kg       |
| 138 204 652 | Bedford Shelter 3m               | 243kg       |
| 138 204 653 | Bedford Shelter 4m               | 285kg       |
| 138 204 654 | Bedford Shelter 5m               | 326kg       |
| 138 204 655 | Bedford Shelter 1m extension bay |             |
| 138 204 656 | Bedford Shelter 2m extension bay |             |
| 138 204 657 | Bedford Shelter 3m extension bay |             |
| 138 204 658 | Bedford Shelter 4m extension bay |             |
| 138 204 659 | Bedford Shelter 5m extension bay |             |
|             |                                  |             |