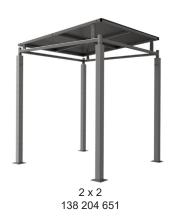

Suitable as a cycle shelter or walkway. Width of 2m, with lengths from 1m-5m, extension bays can be added to achieve the desired shelter length.

Bolt down as standard.

| Part Number | <u>Description</u>               | Weight (kg) |
|-------------|----------------------------------|-------------|
| 138 204 650 | Bedford Shelter 1m               | 160kg       |
| 138 204 651 | Bedford Shelter 2m               | 202kg       |
| 138 204 652 | Bedford Shelter 3m               | 243kg       |
| 138 204 653 | Bedford Shelter 4m               | 285kg       |
| 138 204 654 | Bedford Shelter 5m               | 326kg       |
| 138 204 655 | Bedford Shelter 1m extension bay |             |
| 138 204 656 | Bedford Shelter 2m extension bay |             |
| 138 204 657 | Bedford Shelter 3m extension bay |             |
| 138 204 658 | Bedford Shelter 4m extension bay |             |
| 138 204 659 | Bedford Shelter 5m extension bay |             |
|             |                                  |             |